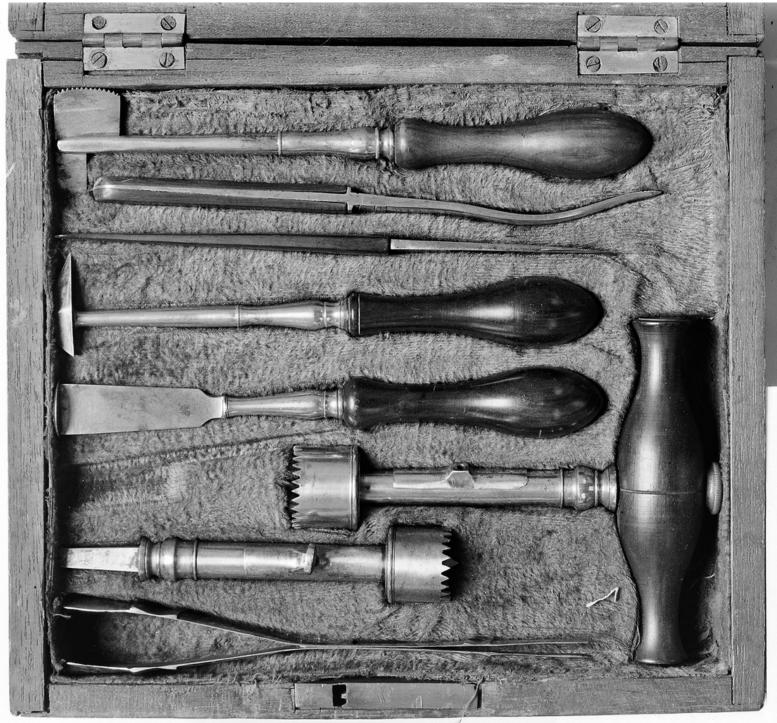

## **Publication/Creation**

October 1941

## Persistent URL

https://wellcomecollection.org/works/g56gtseb

## License and attribution

Wellcome Library; GB. You have permission to make copies of this work under a Creative Commons, Attribution license.

This licence permits unrestricted use, distribution, and reproduction in any medium, provided the original author and source are credited. See the Legal Code for further information.

Image source should be attributed as specified in the full catalogue record. If no source is given the image should be attributed to Wellcome Collection.



Wellcome Collection 183 Euston Road London NW1 2BE UK T +44 (0)20 7611 8722 E library@wellcomecollection.org https://wellcomecollection.org



SET OF TREPHINING INSTRUMENTS, CA. XVIII. CENTURY.