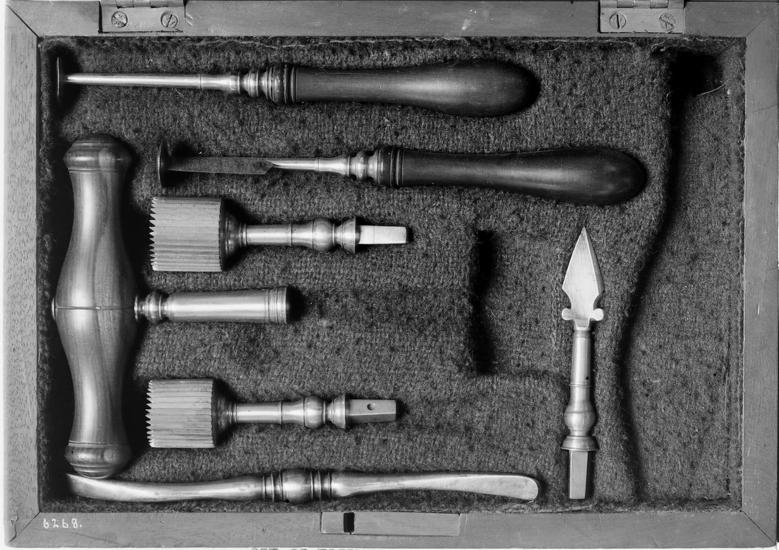

## **Publication/Creation**

October 1941

## Persistent URL

https://wellcomecollection.org/works/xwb2m5u5

## License and attribution

Wellcome Library; GB. You have permission to make copies of this work under a Creative Commons, Attribution license.

This licence permits unrestricted use, distribution, and reproduction in any medium, provided the original author and source are credited. See the Legal Code for further information.

Image source should be attributed as specified in the full catalogue record. If no source is given the image should be attributed to Wellcome Collection.



Wellcome Collection 183 Euston Road London NW1 2BE UK T +44 (0)20 7611 8722 E library@wellcomecollection.org https://wellcomecollection.org



SET OF TREPHINING INSTRUMENTS. CA. XVMI. CENTURY.