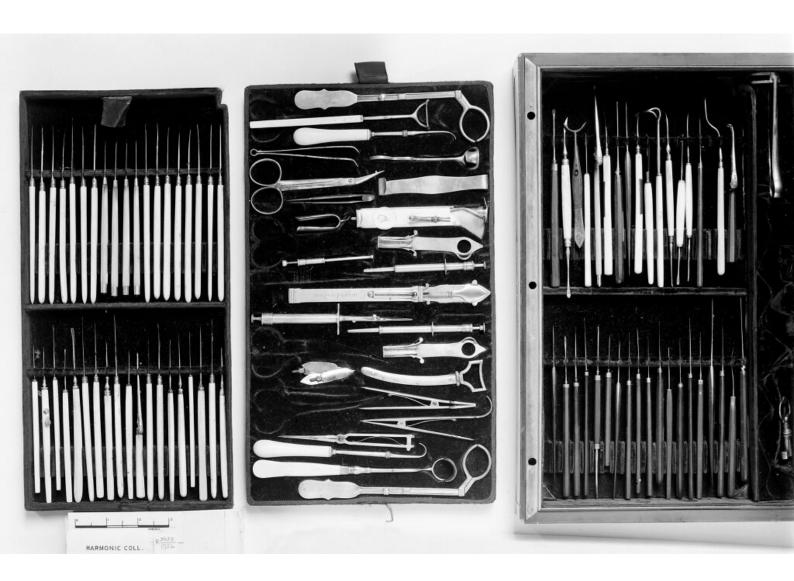

## M0008381: Ophthalmic instruments

## **Publication/Creation**

November 1941

## **Persistent URL**

https://wellcomecollection.org/works/teeg5dc8

## License and attribution

You have permission to make copies of this work under a Creative Commons, Attribution license.

This licence permits unrestricted use, distribution, and reproduction in any medium, provided the original author and source are credited. See the Legal Code for further information.

Image source should be attributed as specified in the full catalogue record. If no source is given the image should be attributed to Wellcome Collection.