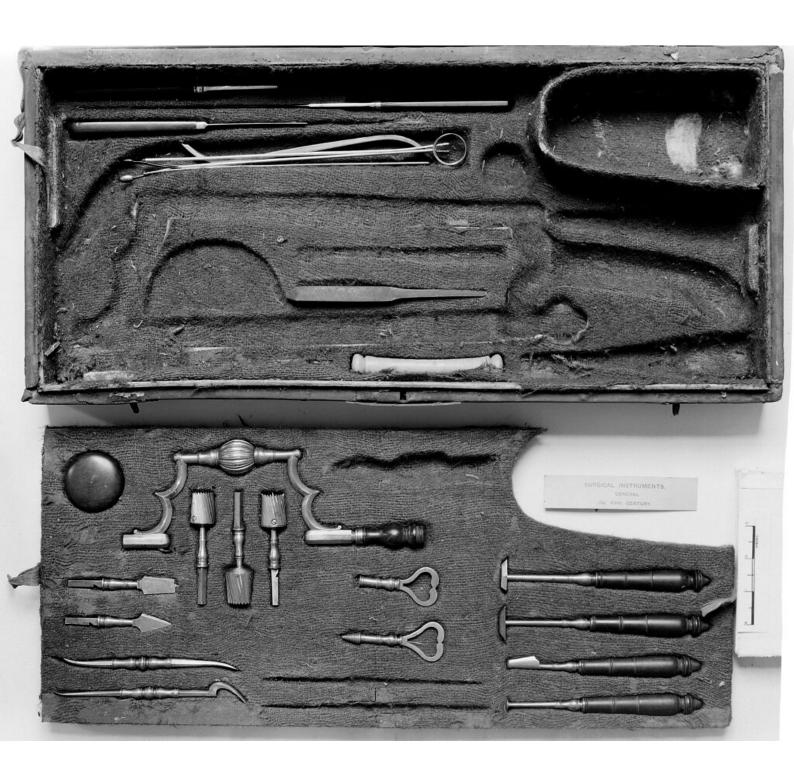

## M0008406: Case of surgical instruments, 18th century

## **Publication/Creation**

November 1941

## **Persistent URL**

https://wellcomecollection.org/works/w4wxt874

## License and attribution

You have permission to make copies of this work under a Creative Commons, Attribution license.

This licence permits unrestricted use, distribution, and reproduction in any medium, provided the original author and source are credited. See the Legal Code for further information.

Image source should be attributed as specified in the full catalogue record. If no source is given the image should be attributed to Wellcome Collection.