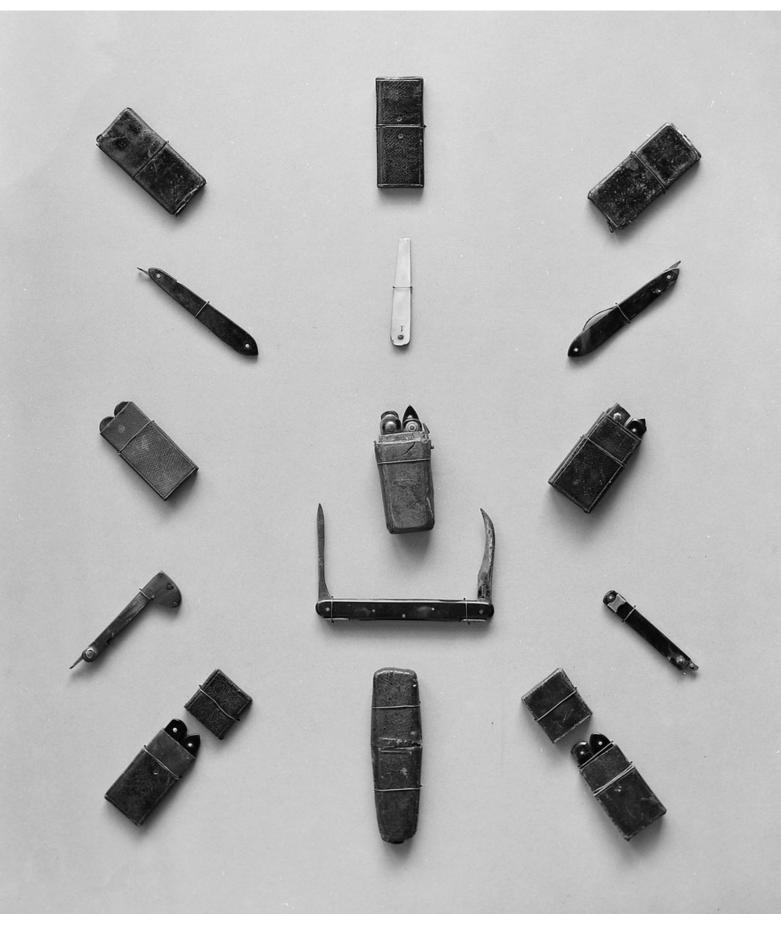

## M0008175: Lancets and bistouries with cases.

## **Publication/Creation**

October 1941

## **Persistent URL**

https://wellcomecollection.org/works/azs25j2d

## License and attribution

Wellcome Library; GB.

You have permission to make copies of this work under a Creative Commons, Attribution license.

This licence permits unrestricted use, distribution, and reproduction in any medium, provided the original author and source are credited. See the Legal Code for further information.

Image source should be attributed as specified in the full catalogue record. If no source is given the image should be attributed to Wellcome Collection.