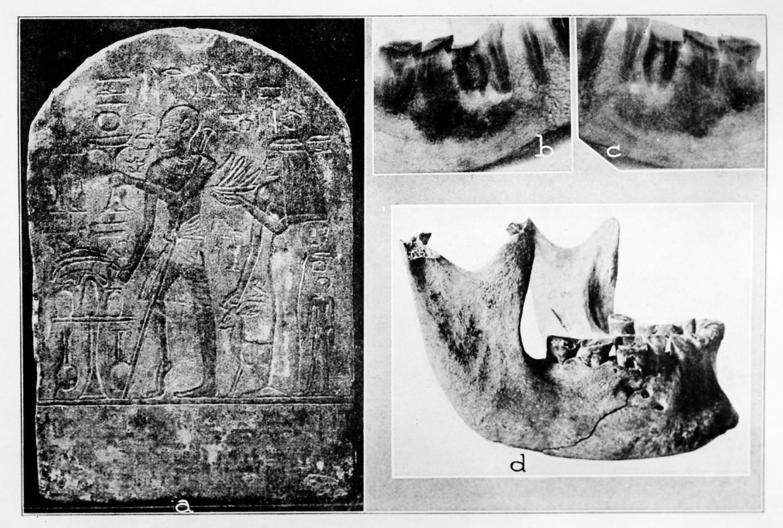

## M0008137: Ancient Egyptian pathology, from Moodie: Paleopathology (1923)

## **Publication/Creation**

08 October 1941

## **Persistent URL**

https://wellcomecollection.org/works/tb6pnth8

## License and attribution

Wellcome Library; GB. Conditions of use: it is possible this item is protected by copyright and/or related rights. You are free to use this item in any way that is permitted by the copyright and related rights legislation that applies to your use. For other uses you need to obtain permission from the rights-holder(s).



Wellcome Collection 183 Euston Road London NW1 2BE UK T +44 (0)20 7611 8722 E library@wellcomecollection.org https://wellcomecollection.org



PLATE LXXV