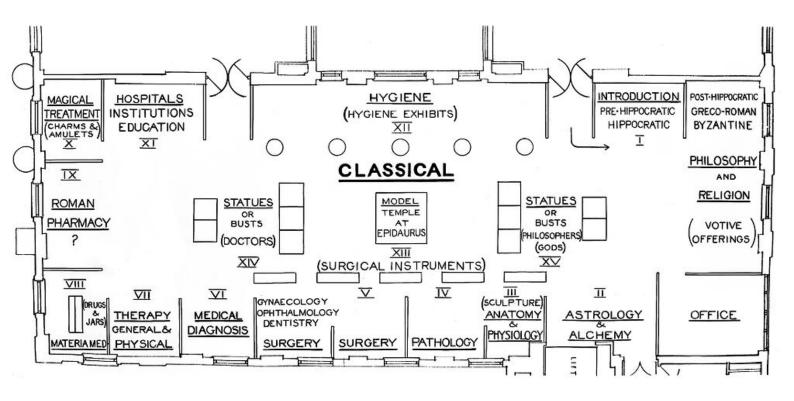

## M0008560: Plan of the Wellcome Historical Medical Musuem Classical gallery, 2nd floor