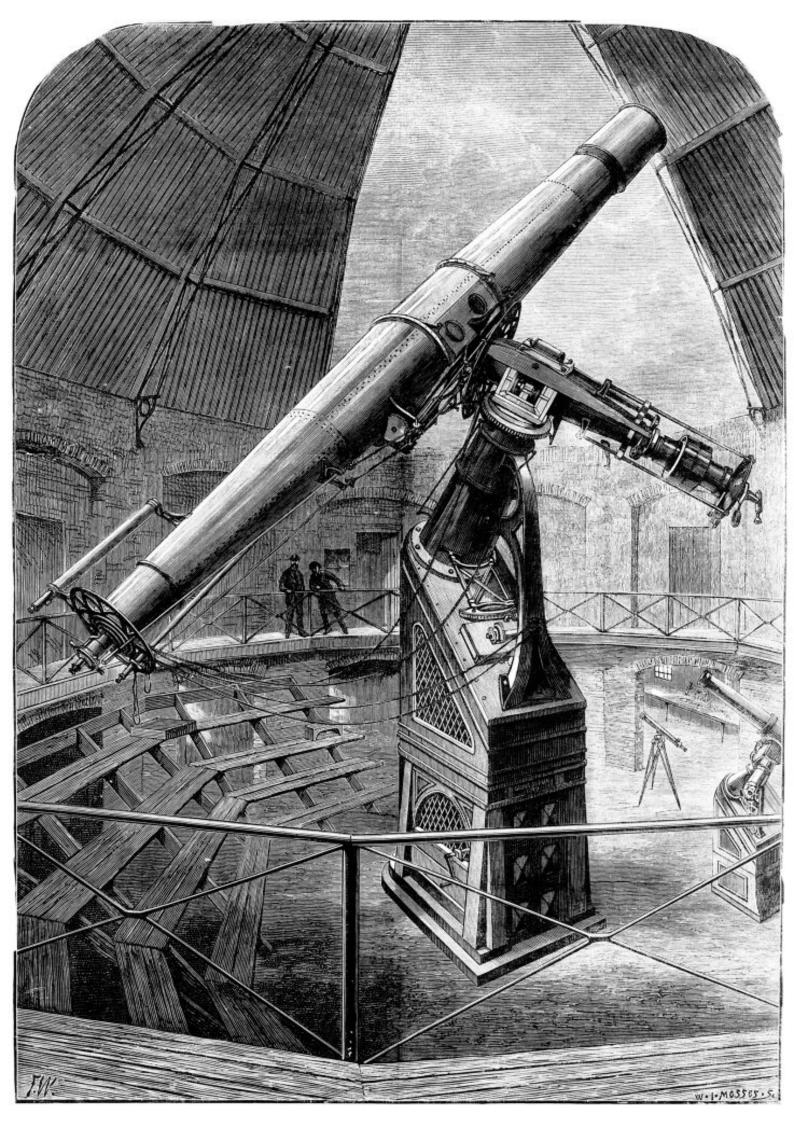

## M0009425: Temporary mounting of an achromatic refracting telescope

## **Publication/Creation**

18 March 1946

## **Persistent URL**

https://wellcomecollection.org/works/jjss5tbn

## License and attribution

This work has been identified as being free of known restrictions under copyright law, including all related and neighbouring rights and is being made available under the Creative Commons, Public Domain Mark.

You can copy, modify, distribute and perform the work, even for commercial purposes, without asking permission.



Wellcome Collection 183 Euston Road London NW1 2BE UK T +44 (0)20 7611 8722 E library@wellcomecollection.org https://wellcomecollection.org