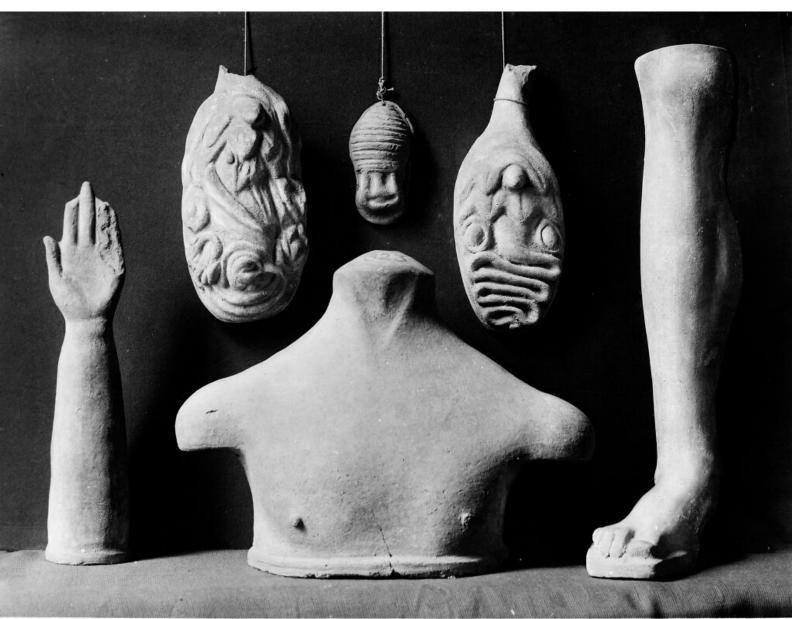

(Ed. \* Alinari-Riproduzione Interdetta) N. \* 35585. ROMA — Vaticano. Museo Etrusco Gregoriano. Frammenti Votivi anatomici in Terracotta. (Arte Etrusca-Romana).