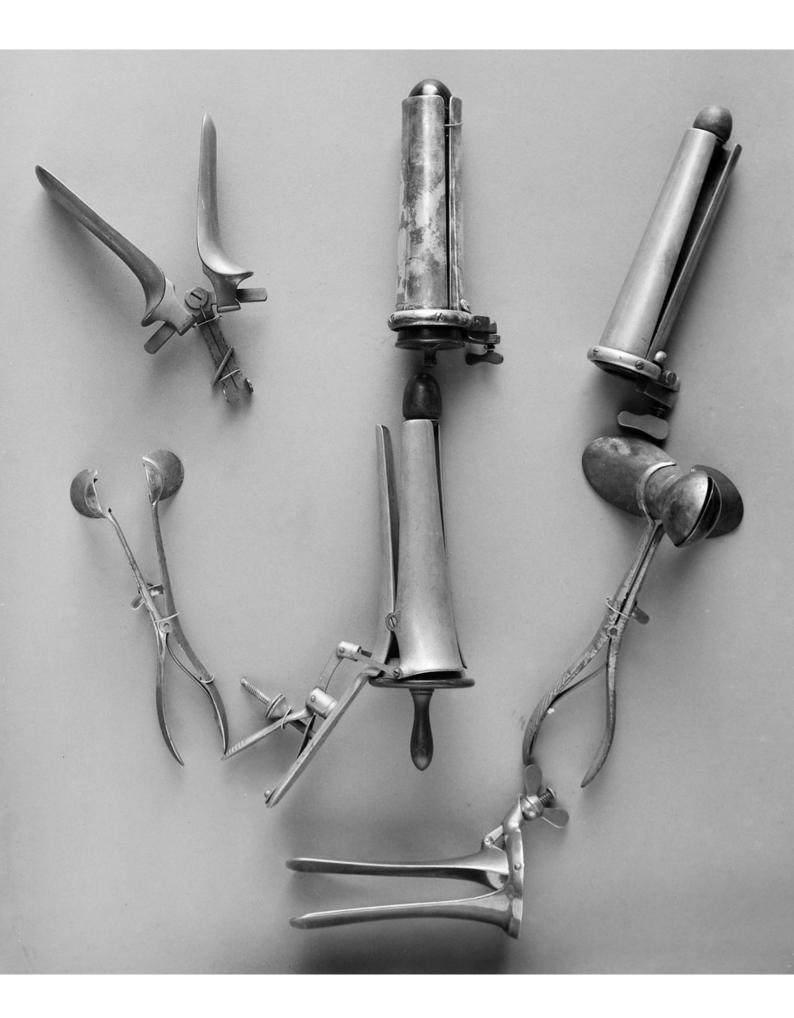

## M0008198: Various types of speculum

## **Publication/Creation**

October 1941

## **Persistent URL**

https://wellcomecollection.org/works/jn224xvf

## License and attribution

Wellcome Library; GB.

You have permission to make copies of this work under a Creative Commons, Attribution license.

This licence permits unrestricted use, distribution, and reproduction in any medium, provided the original author and source are credited. See the Legal Code for further information.

Image source should be attributed as specified in the full catalogue record. If no source is given the image should be attributed to Wellcome Collection.