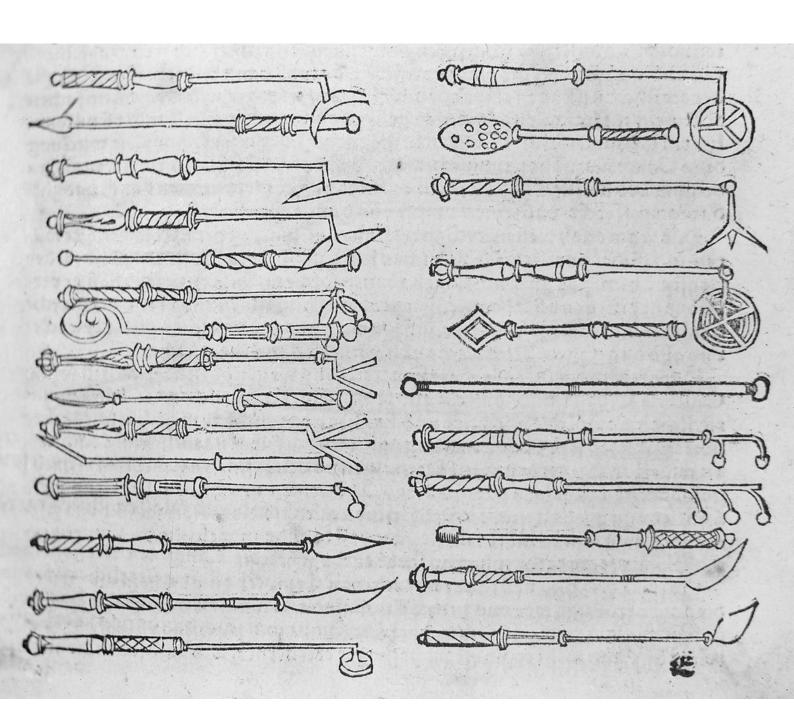

## M0008311: Cautery irons

## **Publication/Creation**

October 1941

## **Persistent URL**

https://wellcomecollection.org/works/n6qd49p9

## License and attribution

Wellcome Library; GB.

You have permission to make copies of this work under a Creative Commons, Attribution license.

This licence permits unrestricted use, distribution, and reproduction in any medium, provided the original author and source are credited. See the Legal Code for further information.

Image source should be attributed as specified in the full catalogue record. If no source is given the image should be attributed to Wellcome Collection.