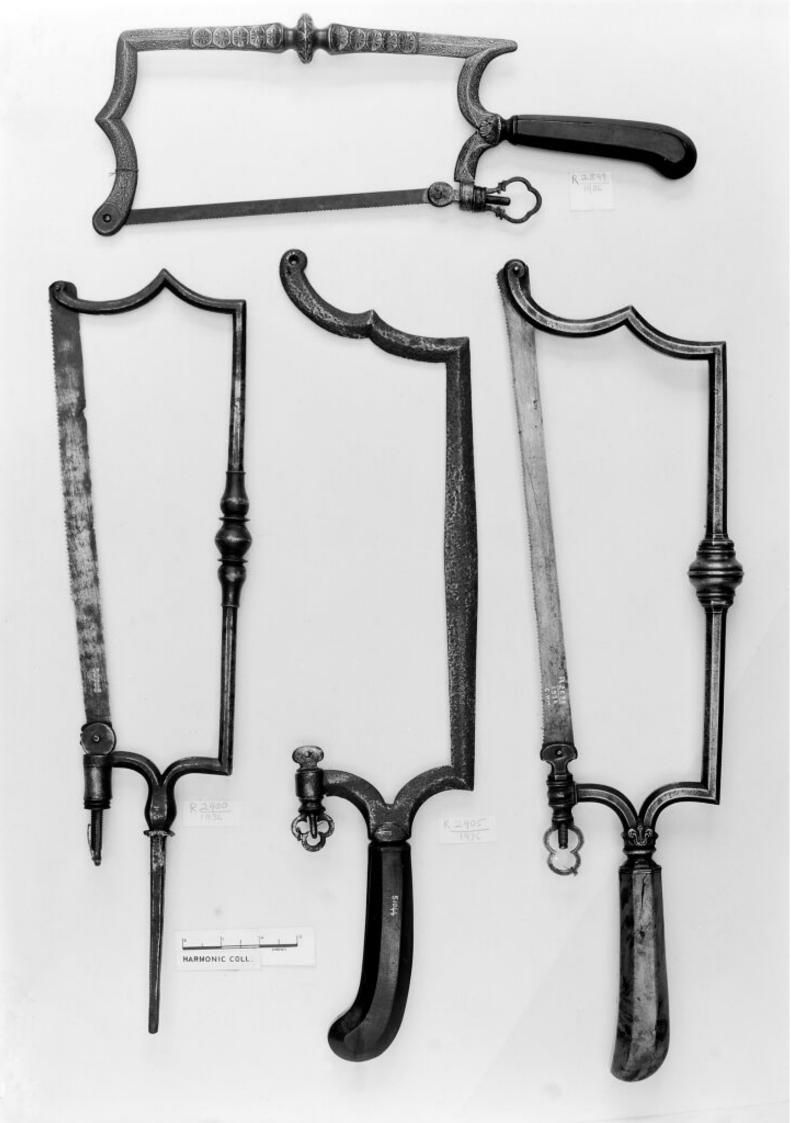

## M0008377: Four amputation saws, 17th century

## **Publication/Creation**

November 1941

## **Persistent URL**

https://wellcomecollection.org/works/f4bvcajg

## License and attribution

You have permission to make copies of this work under a Creative Commons, Attribution license.

This licence permits unrestricted use, distribution, and reproduction in any medium, provided the original author and source are credited. See the Legal Code for further information.

Image source should be attributed as specified in the full catalogue record. If no source is given the image should be attributed to Wellcome Collection.