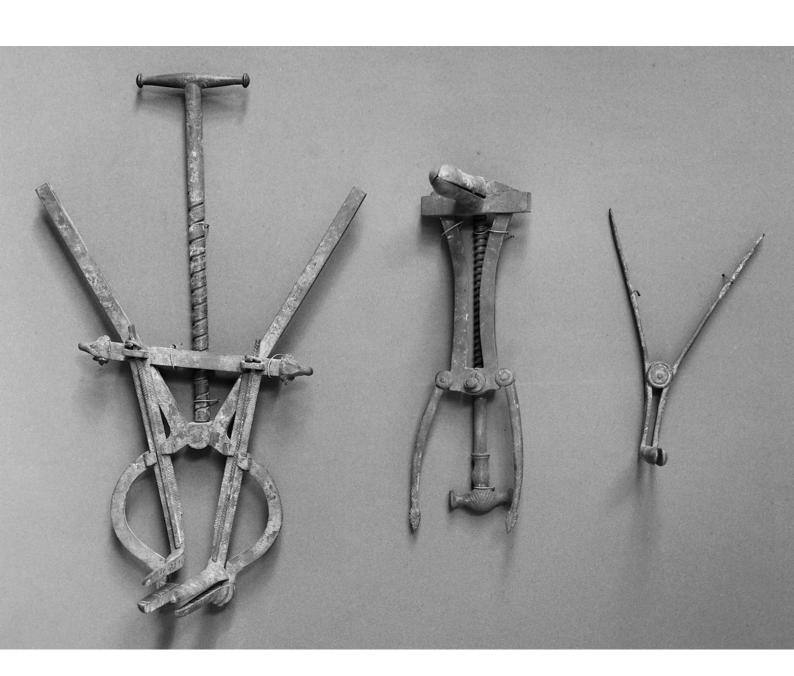

## M0008194: Roman speculum, 50 A.D.

## **Publication/Creation**

October 1941

## **Persistent URL**

https://wellcomecollection.org/works/t9ku38rt

## License and attribution

Wellcome Library; GB.

You have permission to make copies of this work under a Creative Commons, Attribution license.

This licence permits unrestricted use, distribution, and reproduction in any medium, provided the original author and source are credited. See the Legal Code for further information.

Image source should be attributed as specified in the full catalogue record. If no source is given the image should be attributed to Wellcome Collection.