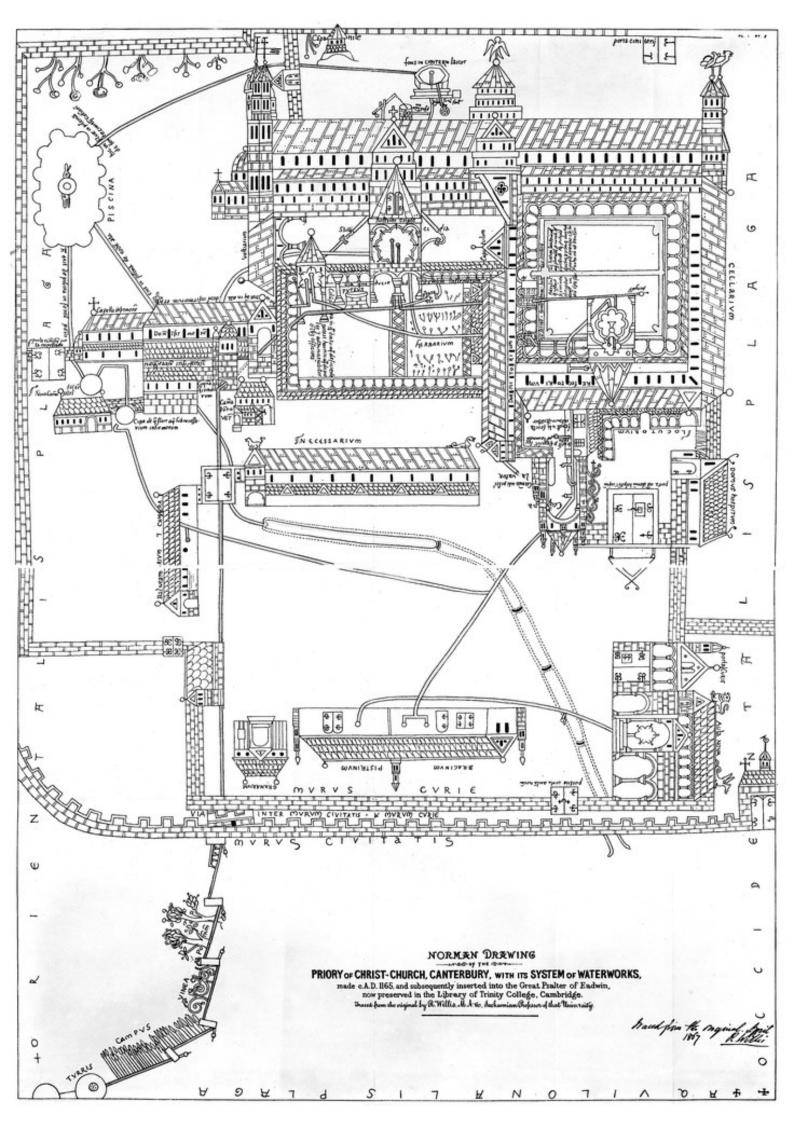

## M0008130: Plan of the waterworks at Christ Church Cathedral Priory, Canterbury