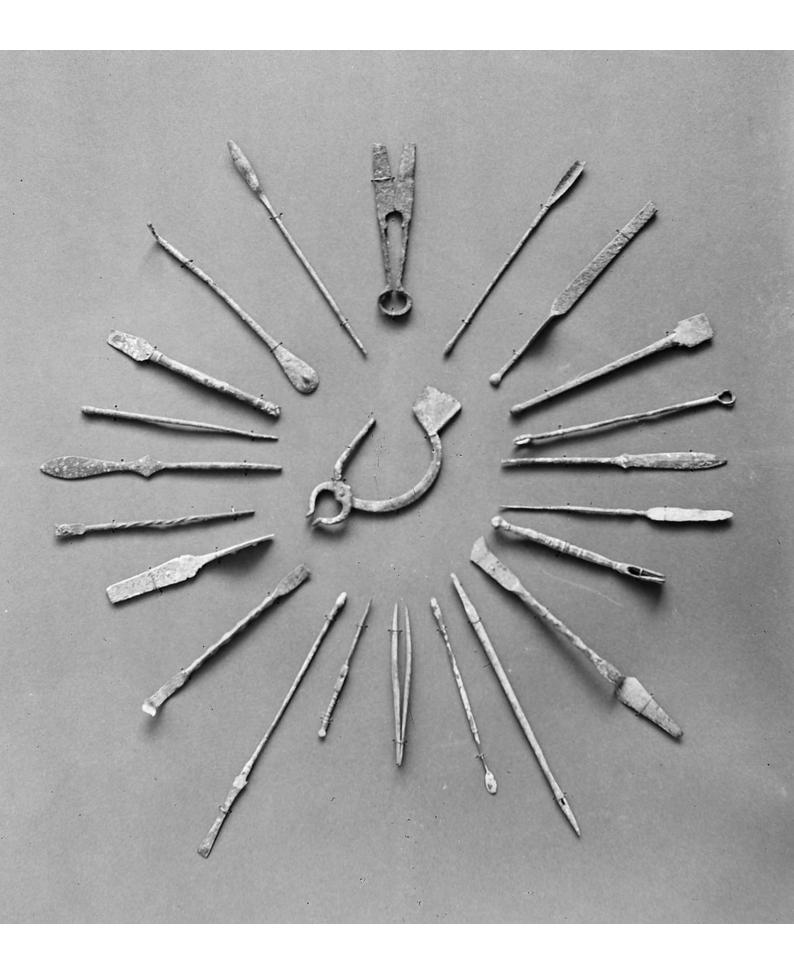

## M0008162: Roman surgical instruments

## **Publication/Creation**

October 1941

## **Persistent URL**

https://wellcomecollection.org/works/dg584kwf

## License and attribution

Wellcome Library; GB.

You have permission to make copies of this work under a Creative Commons, Attribution license.

This licence permits unrestricted use, distribution, and reproduction in any medium, provided the original author and source are credited. See the Legal Code for further information.

Image source should be attributed as specified in the full catalogue record. If no source is given the image should be attributed to Wellcome Collection.