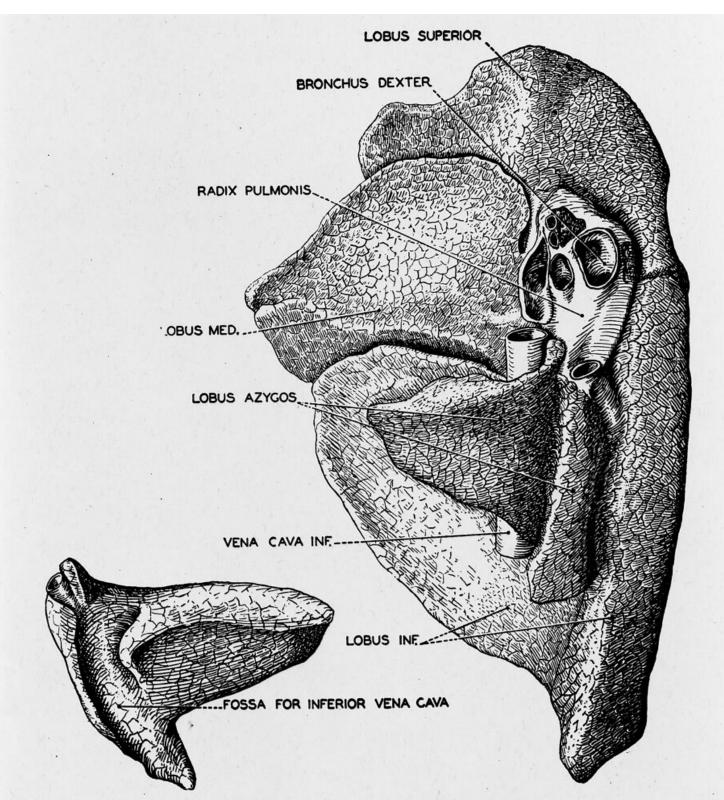

M0009190: Torso of male, showing organs, muscles, veins and arteries, from Eustachi: Explicatio tabularum anatomicarum, 1744

## **Publication/Creation**

17 August 1945

## **Persistent URL**

https://wellcomecollection.org/works/ddfjsepx

## License and attribution

This work has been identified as being free of known restrictions under copyright law, including all related and neighbouring rights and is being made available under the Creative Commons, Public Domain Mark.

You can copy, modify, distribute and perform the work, even for commercial purposes, without asking permission.



Wellcome Collection 183 Euston Road London NW1 2BE UK T +44 (0)20 7611 8722 E library@wellcomecollection.org https://wellcomecollection.org



Fig. 62. Right lung, posterior surface. The insert shows the azygos lobe alone.