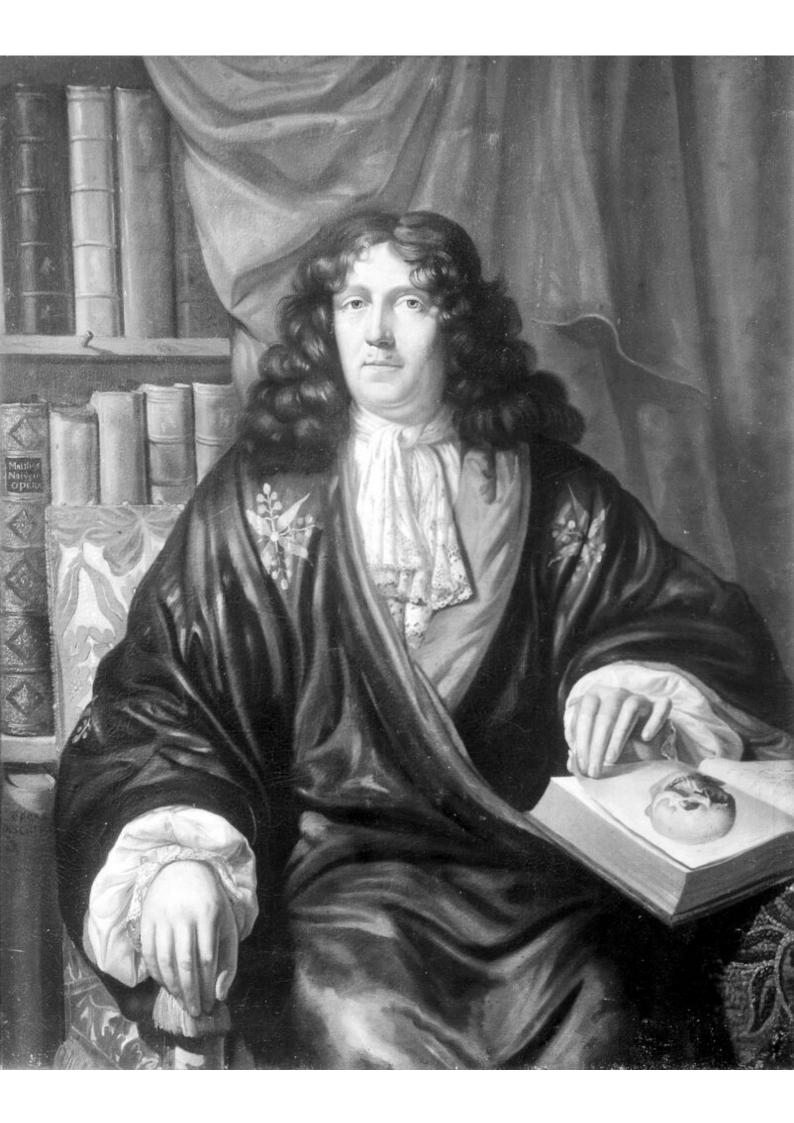

## M0008795: Portrait of Adriaen Alberdingh (fl.1700)

## **Publication/Creation**

21 January 1943

## **Persistent URL**

https://wellcomecollection.org/works/rk2u8x2x

## License and attribution

This work has been identified as being free of known restrictions under copyright law, including all related and neighbouring rights and is being made available under the Creative Commons, Public Domain Mark.

You can copy, modify, distribute and perform the work, even for commercial purposes, without asking permission.



Wellcome Collection 183 Euston Road London NW1 2BE UK T +44 (0)20 7611 8722 E library@wellcomecollection.org https://wellcomecollection.org