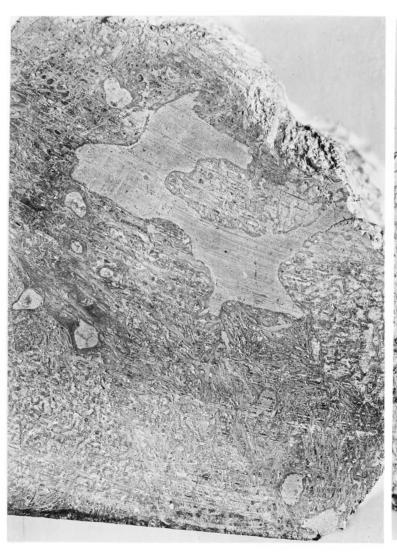

M0009208: Microscopic study of periphery of large tumor of a dinosaur,

from Moodie: Paleopathology