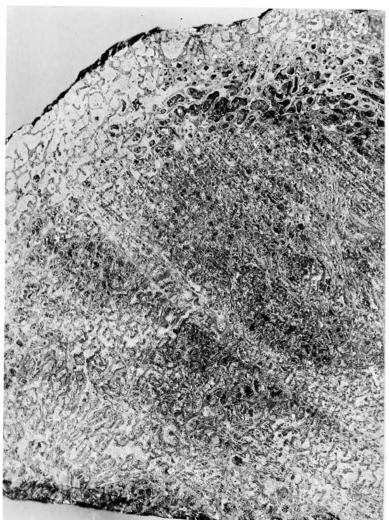

M0009208: Microscopic study of periphery of large tumor of a dinosaur,

from Moodie: Paleopathology