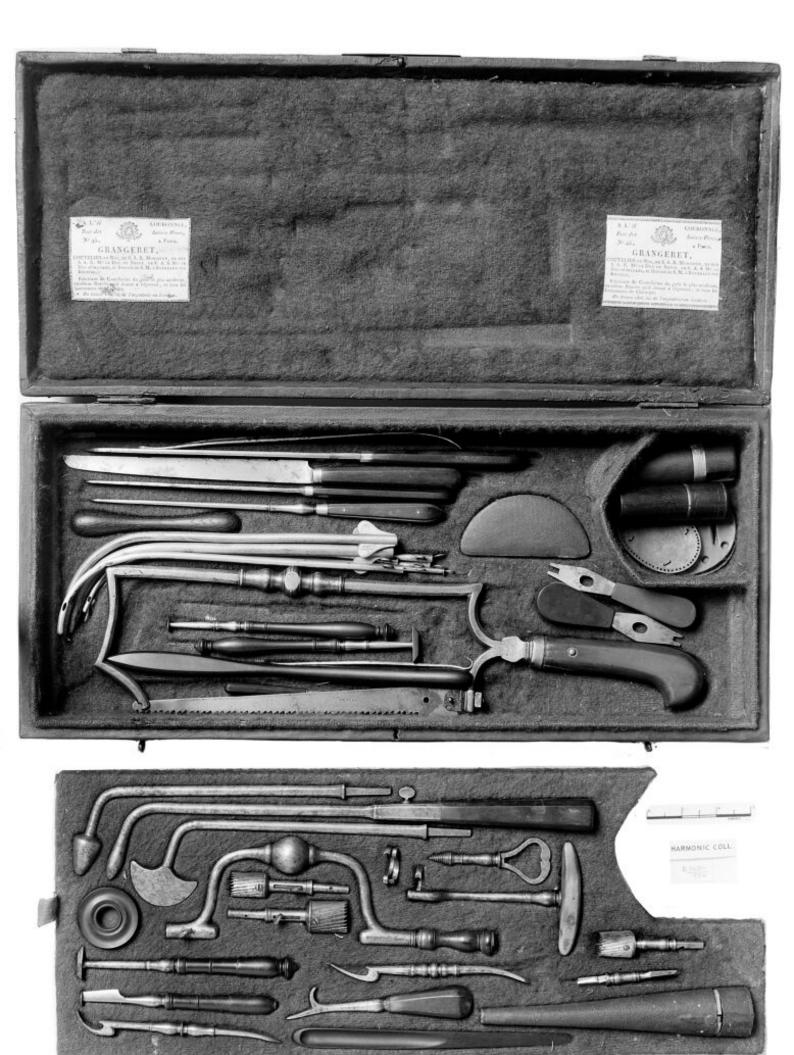

## M0008397: Case of surgical instruments, 18th century

## **Publication/Creation**

November 1941

## **Persistent URL**

https://wellcomecollection.org/works/s5mwq3q3

## License and attribution

You have permission to make copies of this work under a Creative Commons, Attribution license.

This licence permits unrestricted use, distribution, and reproduction in any medium, provided the original author and source are credited. See the Legal Code for further information.

Image source should be attributed as specified in the full catalogue record. If no source is given the image should be attributed to Wellcome Collection.