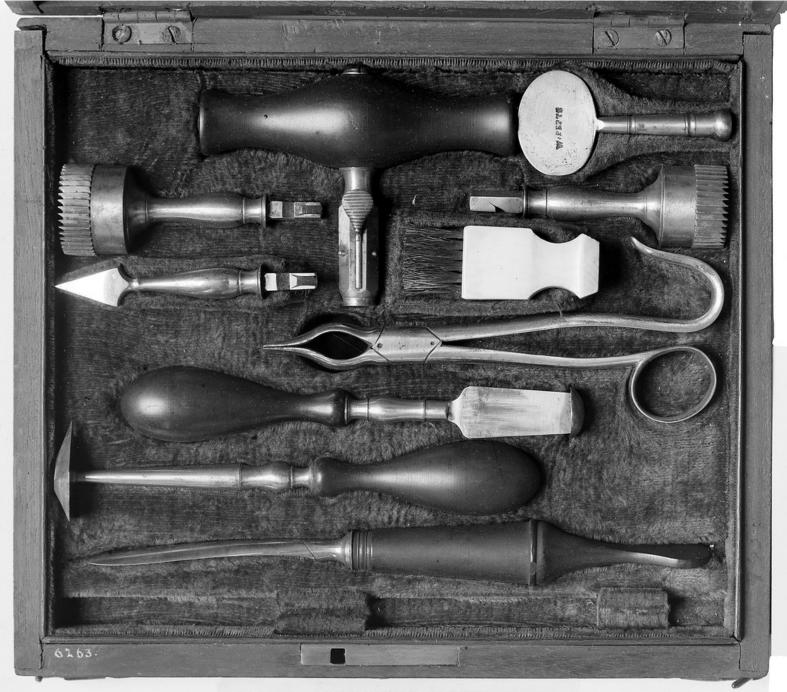

## **Publication/Creation**

October 1941

## Persistent URL

https://wellcomecollection.org/works/a7nu247j

## License and attribution

Wellcome Library; GB. You have permission to make copies of this work under a Creative Commons, Attribution license.

This licence permits unrestricted use, distribution, and reproduction in any medium, provided the original author and source are credited. See the Legal Code for further information.

Image source should be attributed as specified in the full catalogue record. If no source is given the image should be attributed to Wellcome Collection.



Wellcome Collection 183 Euston Road London NW1 2BE UK T +44 (0)20 7611 8722 E library@wellcomecollection.org https://wellcomecollection.org



SET OF TREPHINING INSTRUMENTS. EARLY XVIII. CENTURY.