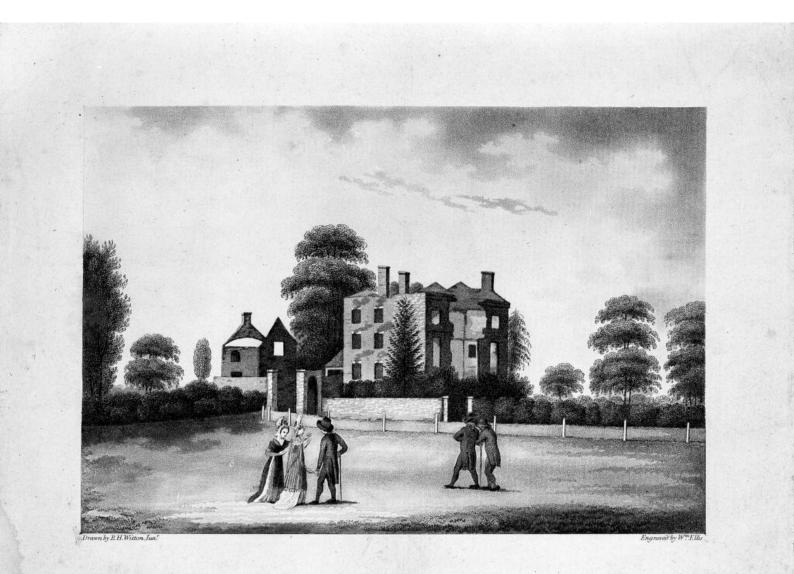

The Rev. D. PRIESTLEY's House and Elaboratory, Fair-hill .

I ondon: Published & May 1792, by J. Johnson, St. Pauls Church Yard.