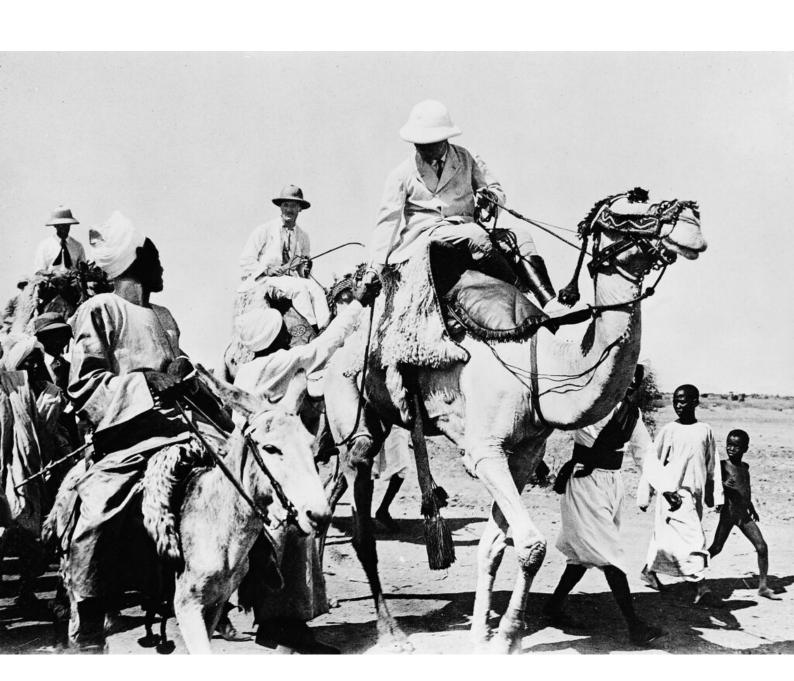

## M0008686: Sir Henry Wellcome riding a camel during at Jebel Moya

## **Publication/Creation**

05 August 1942

## **Persistent URL**

https://wellcomecollection.org/works/bxwe7vx7

## License and attribution

You have permission to make copies of this work under a Creative Commons, Attribution license.

This licence permits unrestricted use, distribution, and reproduction in any medium, provided the original author and source are credited. See the Legal Code for further information.

Image source should be attributed as specified in the full catalogue record. If no source is given the image should be attributed to Wellcome Collection.