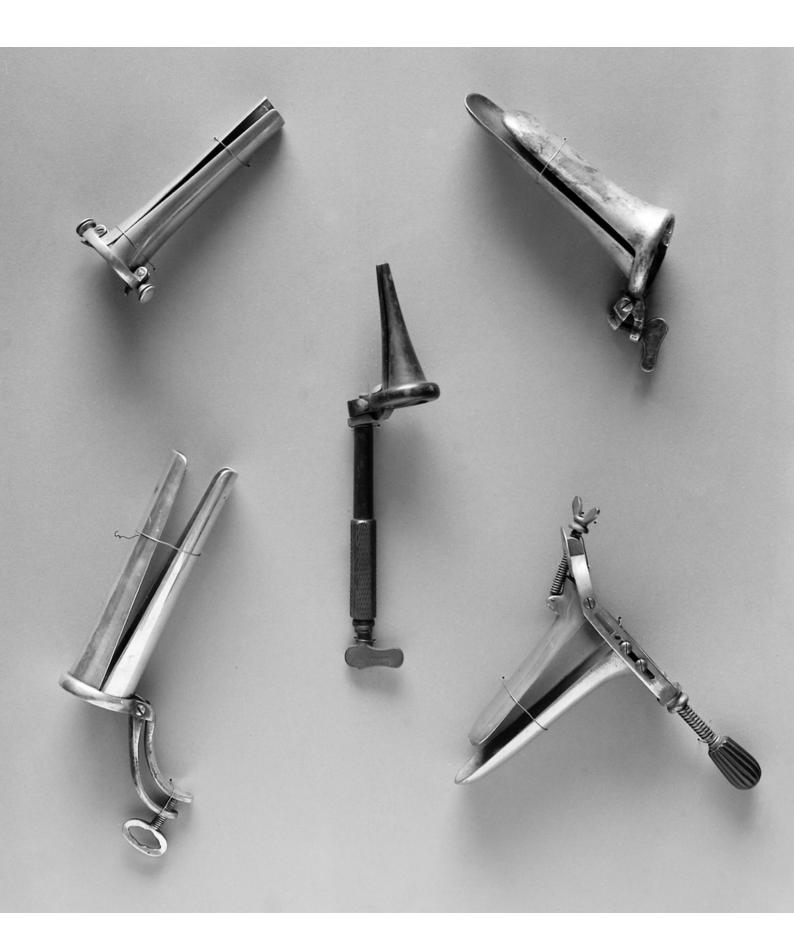

## M0008200: Various types of speculum

## **Publication/Creation**

October 1941

## **Persistent URL**

https://wellcomecollection.org/works/g7k7sjwx

## License and attribution

Wellcome Library; GB.

You have permission to make copies of this work under a Creative Commons, Attribution license.

This licence permits unrestricted use, distribution, and reproduction in any medium, provided the original author and source are credited. See the Legal Code for further information.

Image source should be attributed as specified in the full catalogue record. If no source is given the image should be attributed to Wellcome Collection.