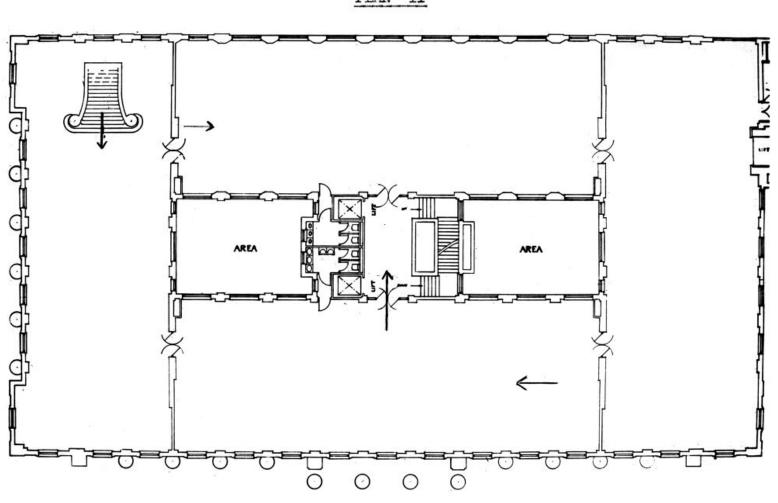

# M0008541: Plan of Wellcome Historical Medical Museum 2nd floor galleries

## PLAN II