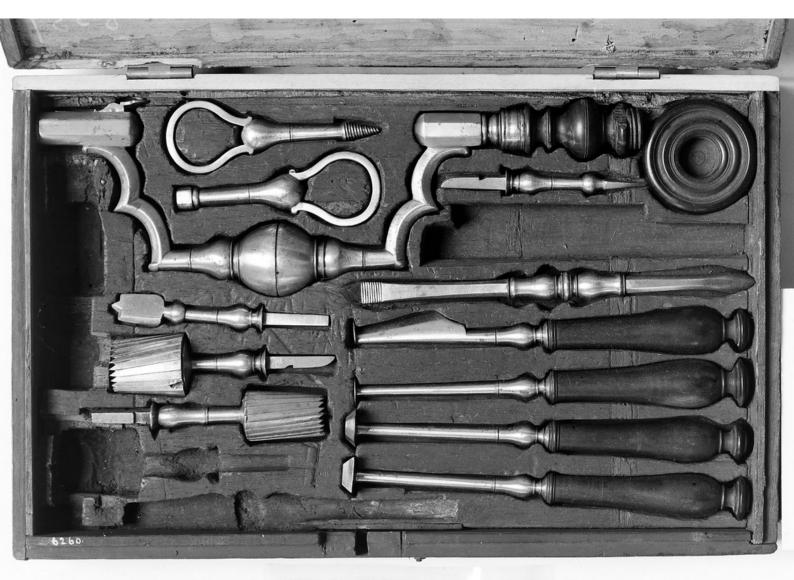

## M0008337: Trepanning instruments in case, c.18th century

Image source should be attributed as specified in the full catalogue record. If no source is given the image should be attributed to Wellcome Collection.

SET OF TREPHINING INSTRUMENTS.
CA. XVIII. CENTURY.