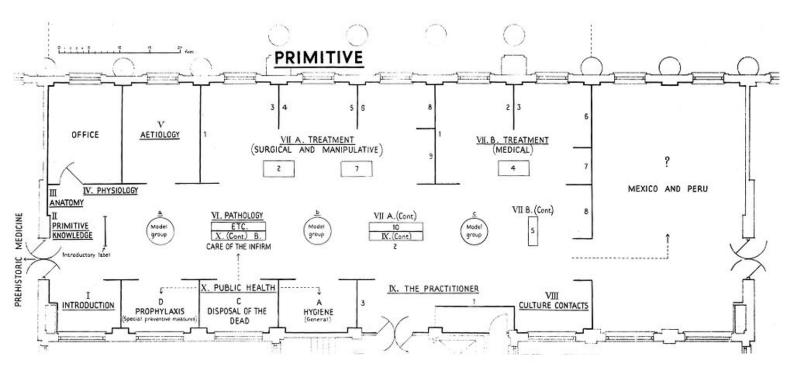

## M0008685: Plan of Wellcome Historical Medical Museum 3rd floor Primitive galleries