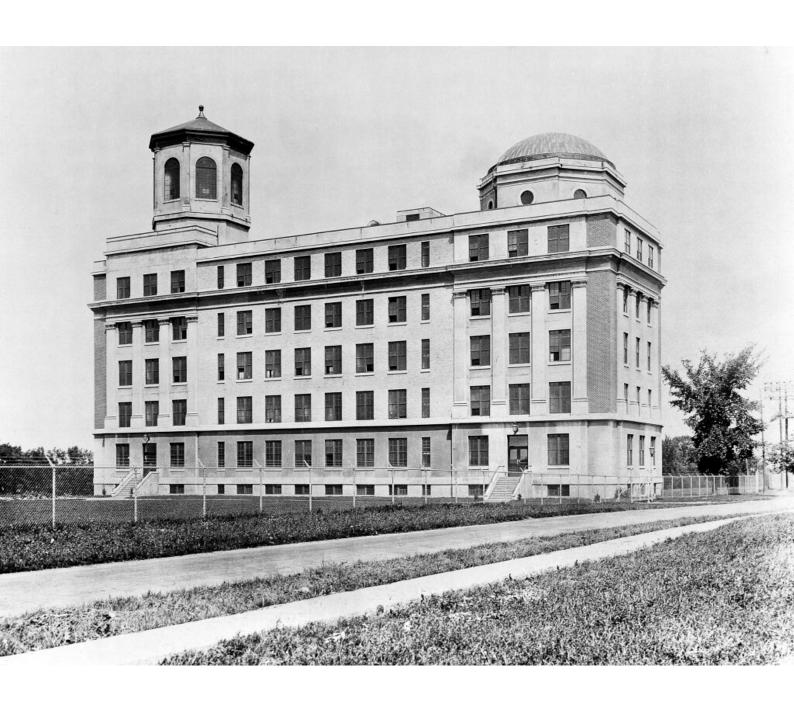

## M0008647: Exterior of Burroughs Wellcome & Co, Buenos Aires, Argentina / M0008648: Exterior of LaSalle, Montreal, Canada