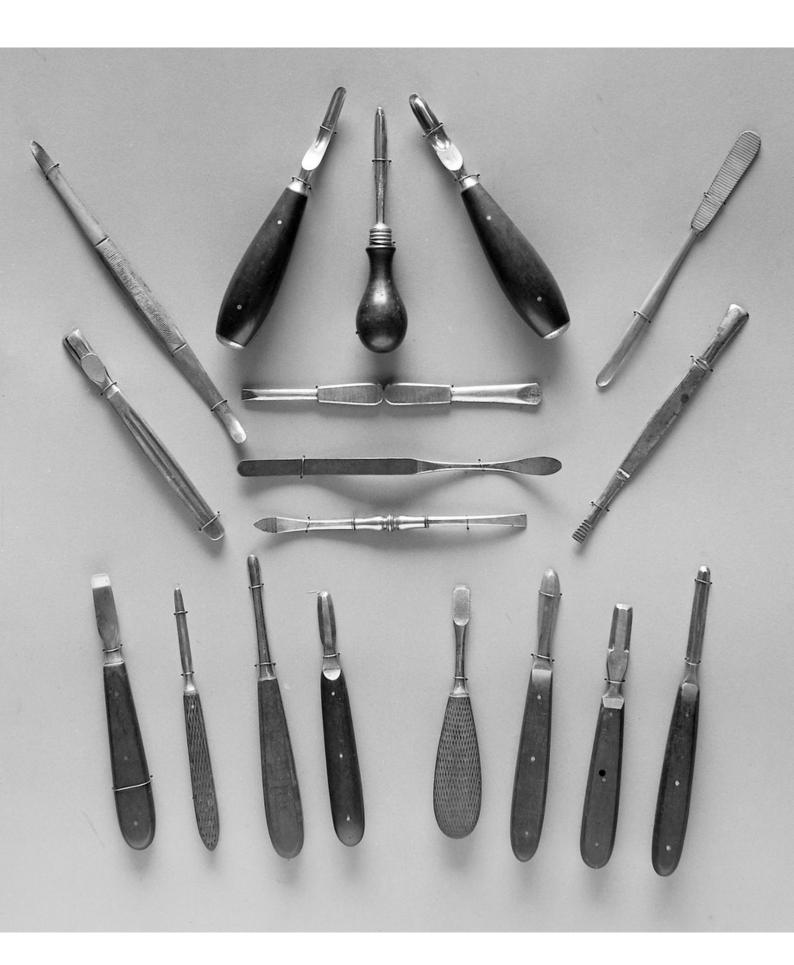

## M0008302: Skull elevators, 18 instruments

## **Publication/Creation**

October 1941

## **Persistent URL**

https://wellcomecollection.org/works/n6drgjcm

## License and attribution

Wellcome Library; GB.

You have permission to make copies of this work under a Creative Commons, Attribution license.

This licence permits unrestricted use, distribution, and reproduction in any medium, provided the original author and source are credited. See the Legal Code for further information.

Image source should be attributed as specified in the full catalogue record. If no source is given the image should be attributed to Wellcome Collection.