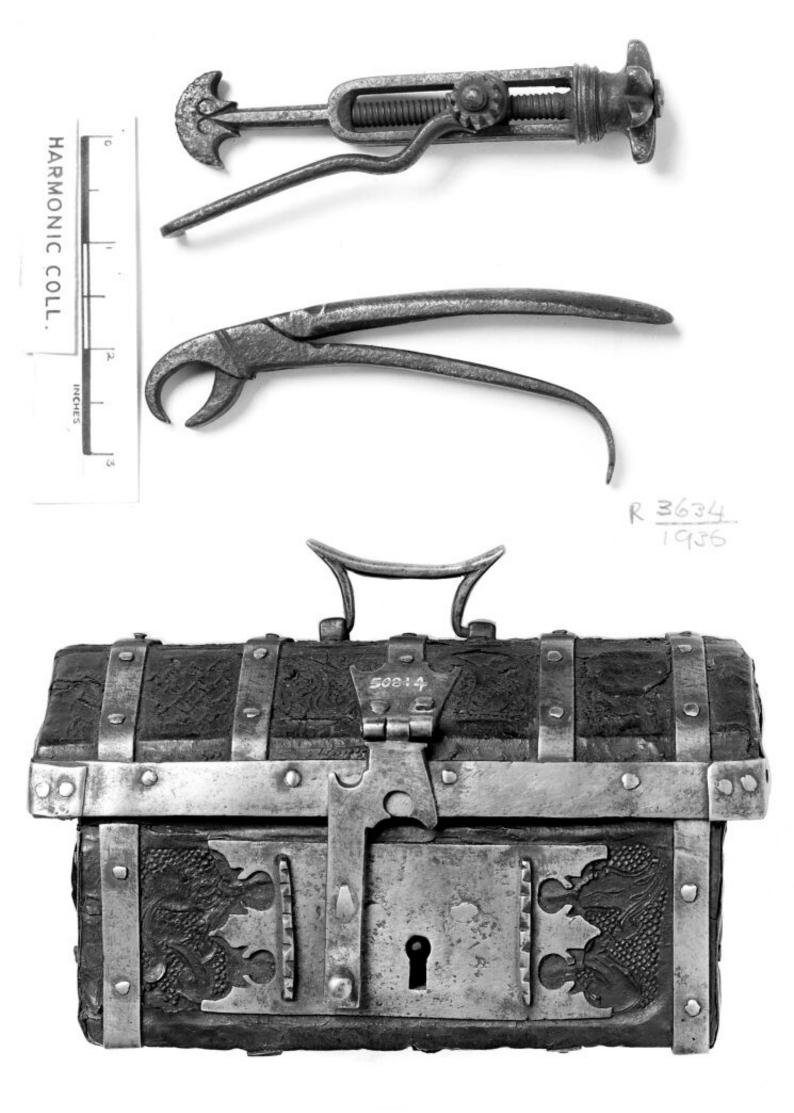

## M0008382: Dental forceps and forceps, 16th century

## **Publication/Creation**

November 1941

## **Persistent URL**

https://wellcomecollection.org/works/fqxwaz39

## License and attribution

You have permission to make copies of this work under a Creative Commons, Attribution license.

This licence permits unrestricted use, distribution, and reproduction in any medium, provided the original author and source are credited. See the Legal Code for further information.

Image source should be attributed as specified in the full catalogue record. If no source is given the image should be attributed to Wellcome Collection.