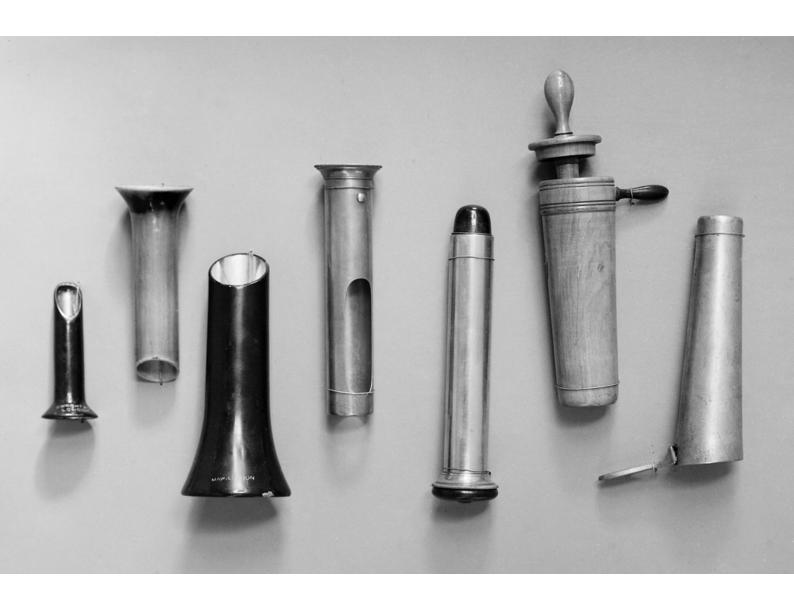

## M0008203: Rectal speculum

## **Publication/Creation**

October 1941

## **Persistent URL**

https://wellcomecollection.org/works/yg2cdcbe

## License and attribution

Wellcome Library; GB.

You have permission to make copies of this work under a Creative Commons, Attribution license.

This licence permits unrestricted use, distribution, and reproduction in any medium, provided the original author and source are credited. See the Legal Code for further information.

Image source should be attributed as specified in the full catalogue record. If no source is given the image should be attributed to Wellcome Collection.