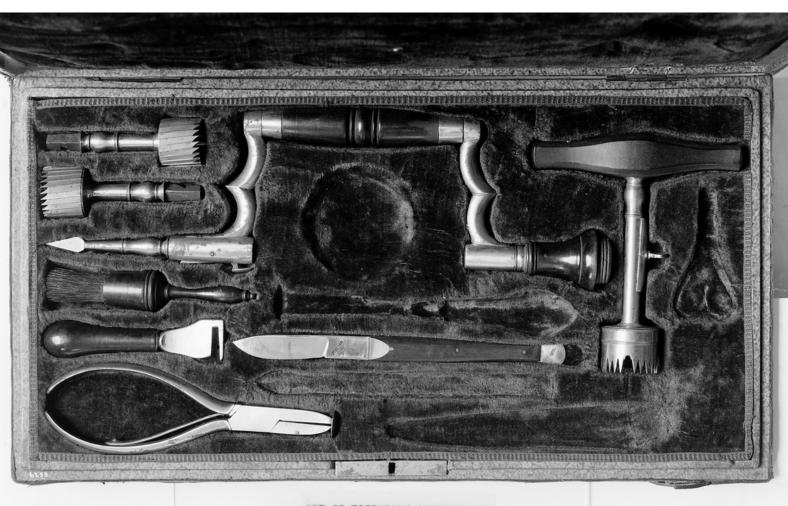

## M0008338: Trepanning instruments in case, c.18th century

Image source should be attributed as specified in the full catalogue record. If no source is given the image should be attributed to Wellcome Collection.

SET OF TREPHINING INSTRUMENTS.
CA. XVIII. CENTURY.