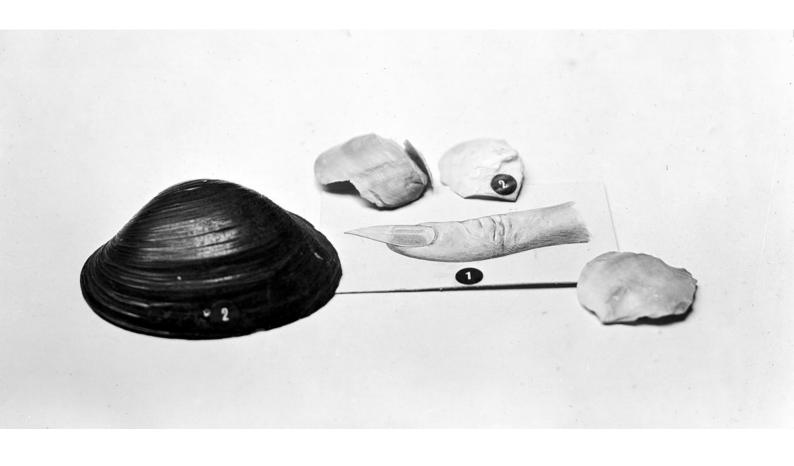

## M0008172: Group of objects showing the development of the lancet

## **Publication/Creation**

October 1941

## **Persistent URL**

https://wellcomecollection.org/works/t2y2rjyt

## License and attribution

Wellcome Library; GB.

You have permission to make copies of this work under a Creative Commons, Attribution license.

This licence permits unrestricted use, distribution, and reproduction in any medium, provided the original author and source are credited. See the Legal Code for further information.

Image source should be attributed as specified in the full catalogue record. If no source is given the image should be attributed to Wellcome Collection.