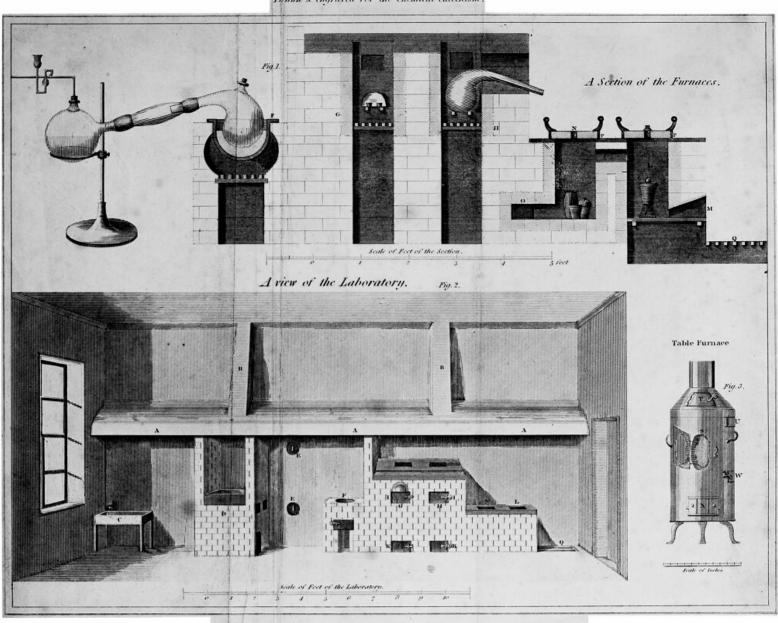

## M0009402: Design for a general laboratory. 1822

Drawn & engraved for the Chemical Catechism .

THE LABORATORY at the SURREY INSTITUTION

Black Friars Bridge London.

Thank Trans Train Loman.