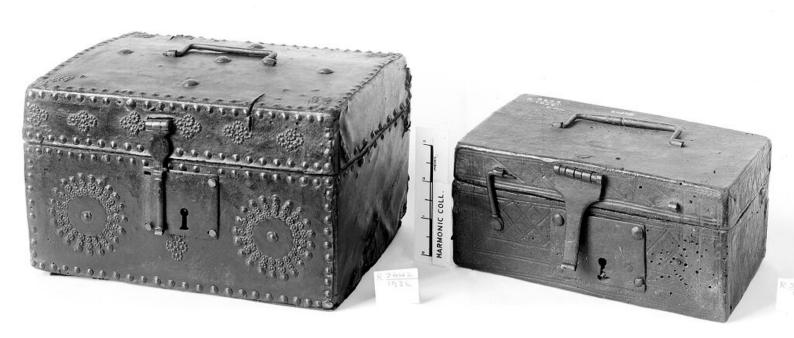

## M0008393: Two cases of surgical instruments, 16th and 18th century.

## **Publication/Creation**

November 1941

## **Persistent URL**

https://wellcomecollection.org/works/tdtgppn7

## License and attribution

You have permission to make copies of this work under a Creative Commons, Attribution license.

This licence permits unrestricted use, distribution, and reproduction in any medium, provided the original author and source are credited. See the Legal Code for further information.

Image source should be attributed as specified in the full catalogue record. If no source is given the image should be attributed to Wellcome Collection.