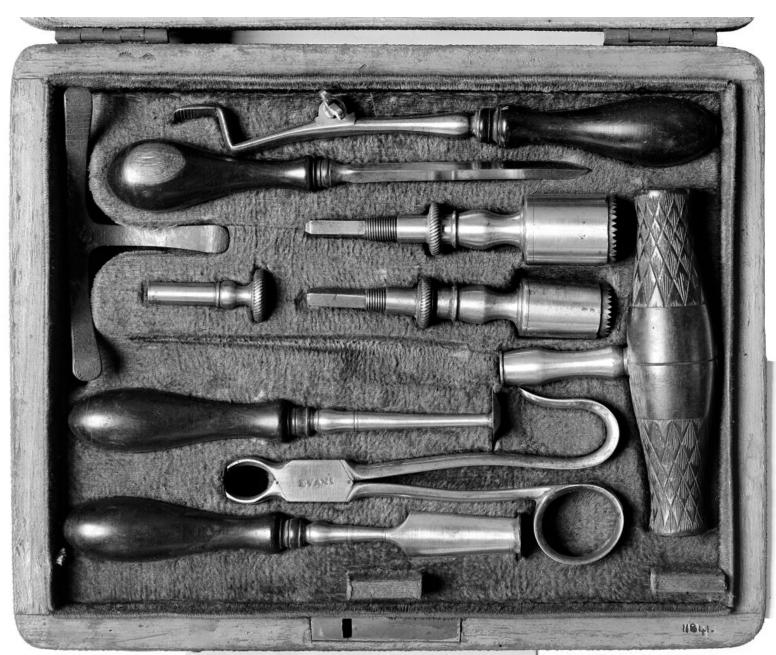

## M0008401: Set of trepanning instruments

Image source should be attributed as specified in the full catalogue record. If no source is given the image should be attributed to Wellcome Collection.

SET OF TREPHINING INSTRUMENTS.