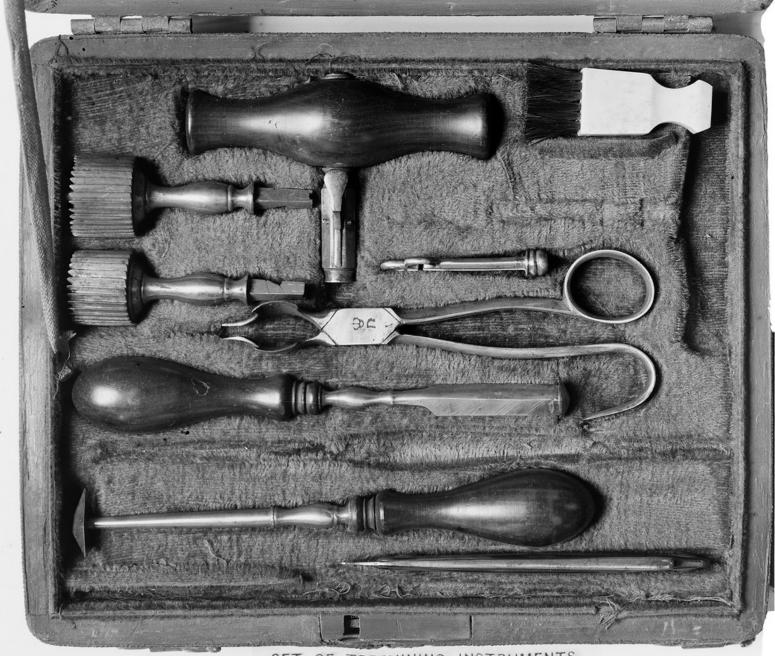

## **Publication/Creation**

October 1941

## Persistent URL

https://wellcomecollection.org/works/bq6zc7ug

## License and attribution

Wellcome Library; GB. You have permission to make copies of this work under a Creative Commons, Attribution license.

This licence permits unrestricted use, distribution, and reproduction in any medium, provided the original author and source are credited. See the Legal Code for further information.

Image source should be attributed as specified in the full catalogue record. If no source is given the image should be attributed to Wellcome Collection.



Wellcome Collection 183 Euston Road London NW1 2BE UK T +44 (0)20 7611 8722 E library@wellcomecollection.org https://wellcomecollection.org



SET OF TREPHINING INSTRUMENTS. CA. XVIII. CENTURY.