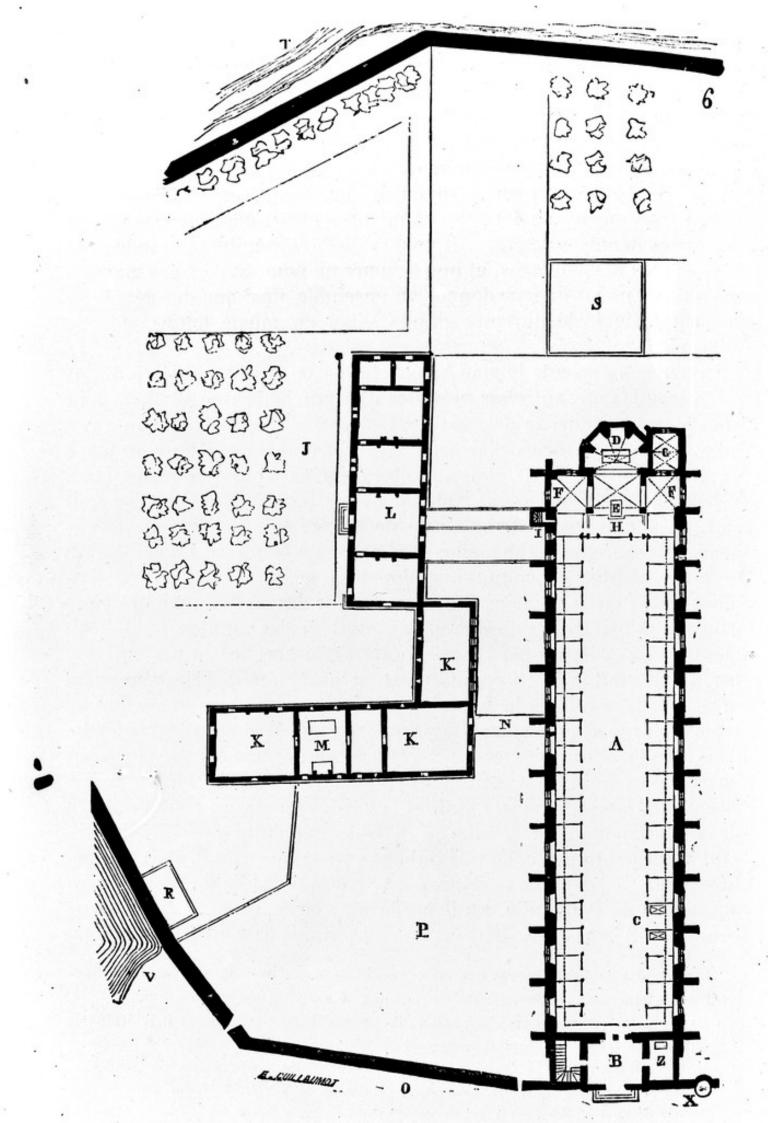

## M0007963: Plan of L'Hopital de Tonnerre.

## **Publication/Creation**

01 July 1941

## **Persistent URL**

https://wellcomecollection.org/works/w46rvqtm

## License and attribution

Wellcome Library; GB.

This work has been identified as being free of known restrictions under copyright law, including all related and neighbouring rights and is being made available under the Creative Commons, Public Domain Mark.

You can copy, modify, distribute and perform the work, even for commercial purposes, without asking permission.



Wellcome Collection 183 Euston Road London NW1 2BE UK T +44 (0)20 7611 8722 E library@wellcomecollection.org https://wellcomecollection.org