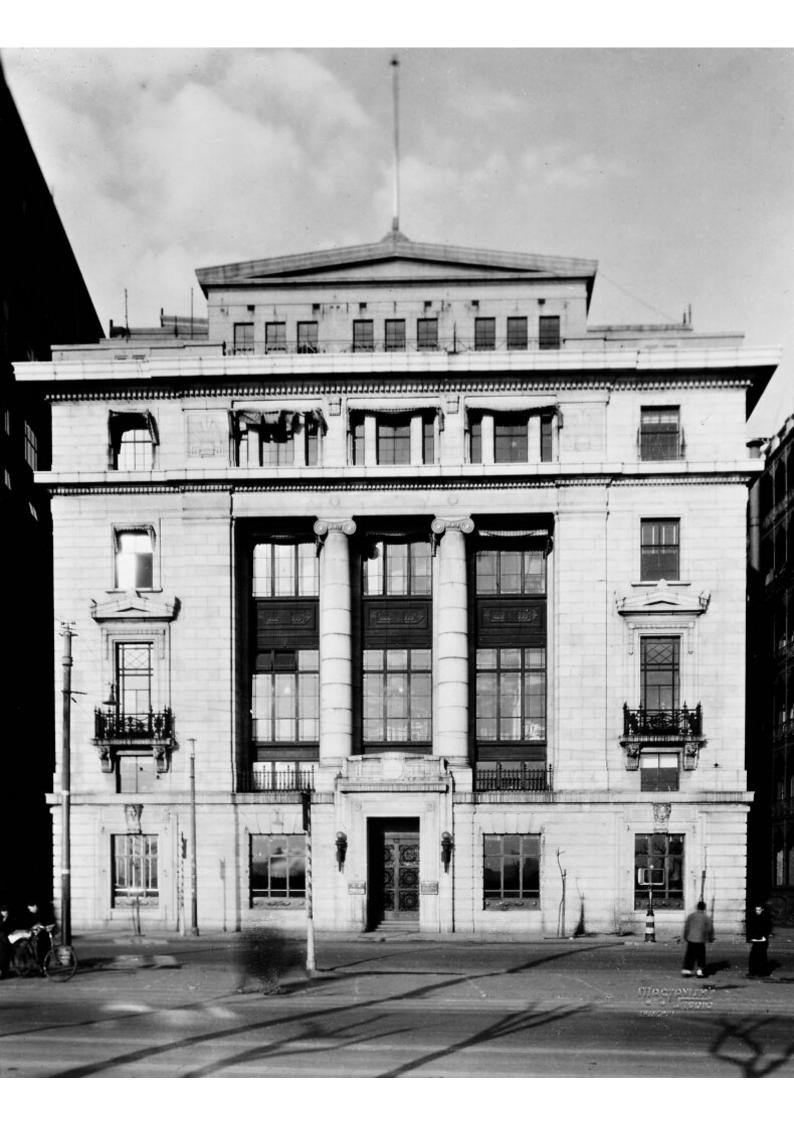

## M0008627: Exterior of Burroughs Wellcome, Shanghai

## **Publication/Creation**

May 1942