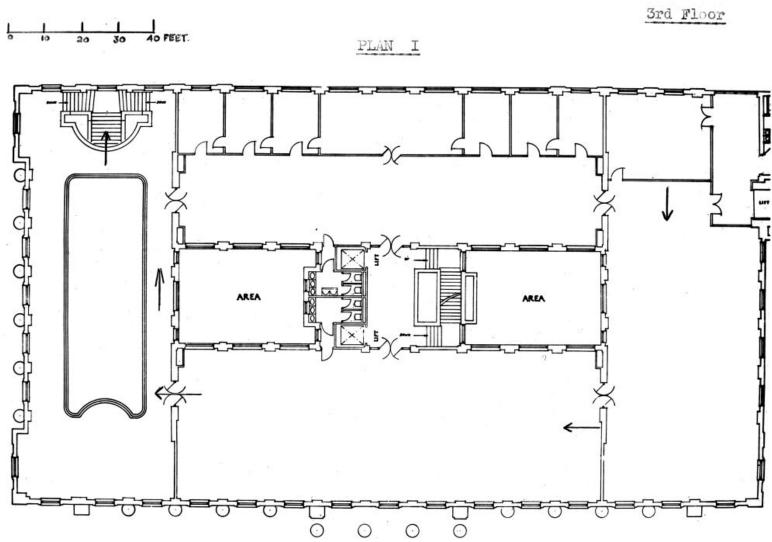

## M0008540: Plan of Wellcome Historical Medical Museum 3rd floor galleries

## **Publication/Creation**

26 March 1942

## **Persistent URL**

https://wellcomecollection.org/works/dwh5n8mr

## License and attribution

You have permission to make copies of this work under a Creative Commons, Attribution license.

This licence permits unrestricted use, distribution, and reproduction in any medium, provided the original author and source are credited. See the Legal Code for further information.

Image source should be attributed as specified in the full catalogue record. If no source is given the image should be attributed to Wellcome Collection.