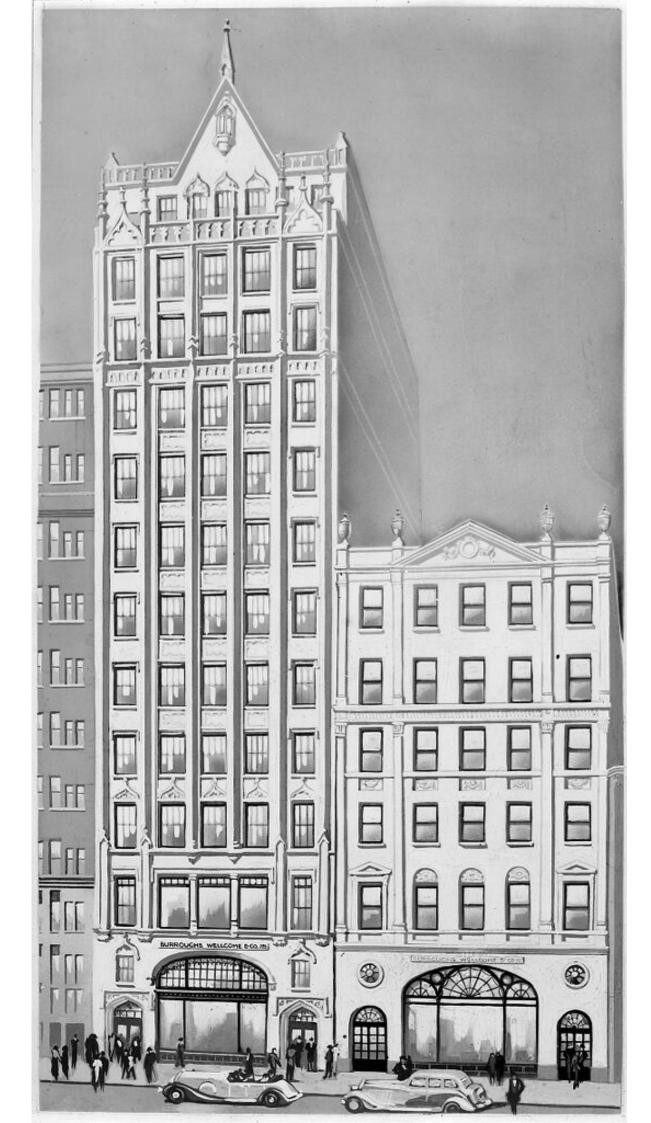

## M0008628: Burroughs Wellcome, New York

## **Publication/Creation**

May 1942

## **Persistent URL**

https://wellcomecollection.org/works/mwv4dym7

## License and attribution

You have permission to make copies of this work under a Creative Commons, Attribution license.

This licence permits unrestricted use, distribution, and reproduction in any medium, provided the original author and source are credited. See the Legal Code for further information.

Image source should be attributed as specified in the full catalogue record. If no source is given the image should be attributed to Wellcome Collection.