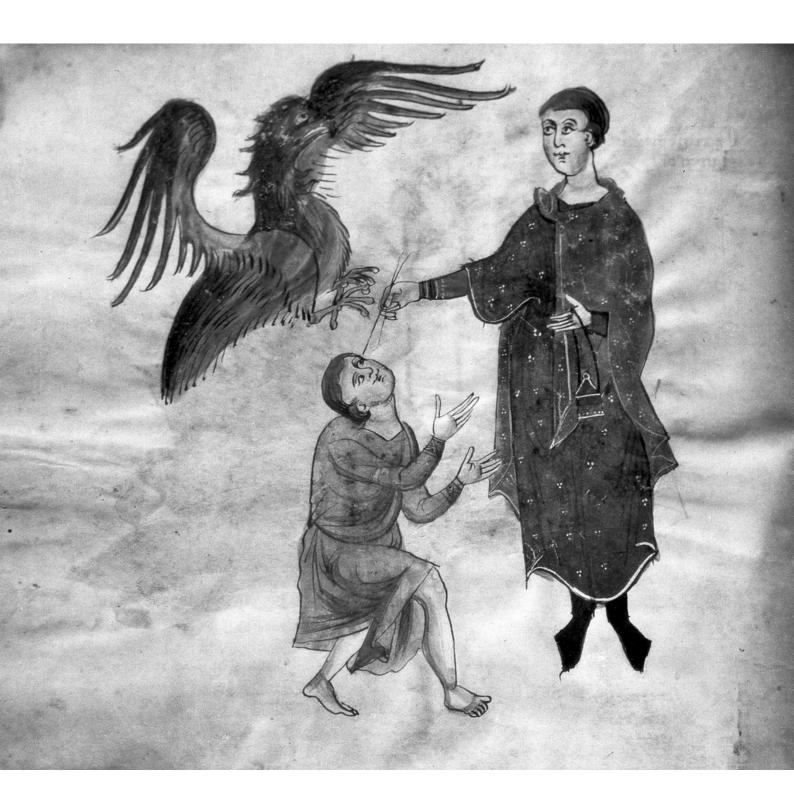

## M0008133: Application for the eye, 14th century

## **Publication/Creation**

09 September 1941

## **Persistent URL**

https://wellcomecollection.org/works/jmyxww9n

## License and attribution

Wellcome Library; GB.

This work has been identified as being free of known restrictions under copyright law, including all related and neighbouring rights and is being made available under the Creative Commons, Public Domain Mark.

You can copy, modify, distribute and perform the work, even for commercial purposes, without asking permission.



Wellcome Collection 183 Euston Road London NW1 2BE UK T +44 (0)20 7611 8722 E library@wellcomecollection.org https://wellcomecollection.org