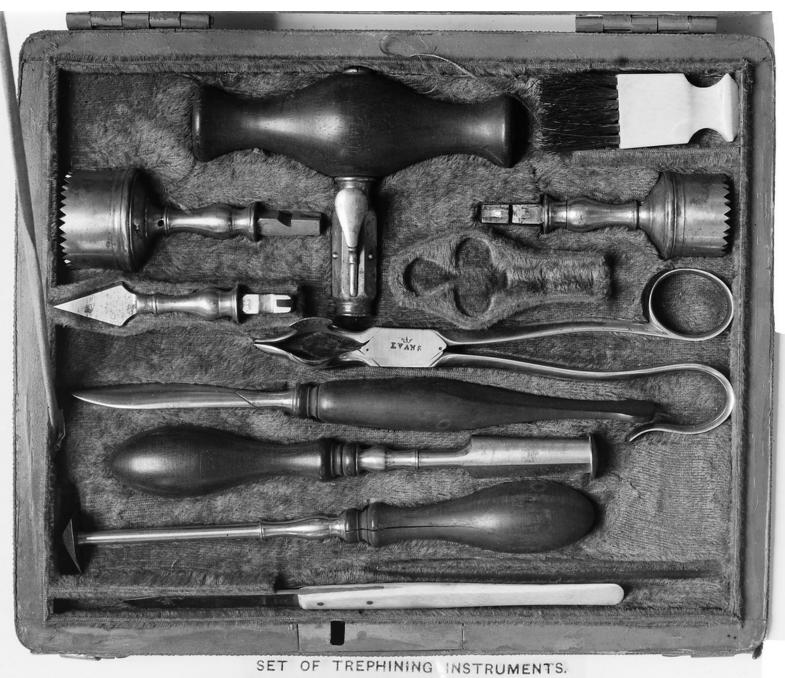

## M0008335: Trepanning instruments, c.18th century

Image source should be attributed as specified in the full catalogue record. If no source is given the image should be attributed to Wellcome Collection.

SET OF TREPHINING INSTRUMENTS

CA. XVIII. CENTURY.