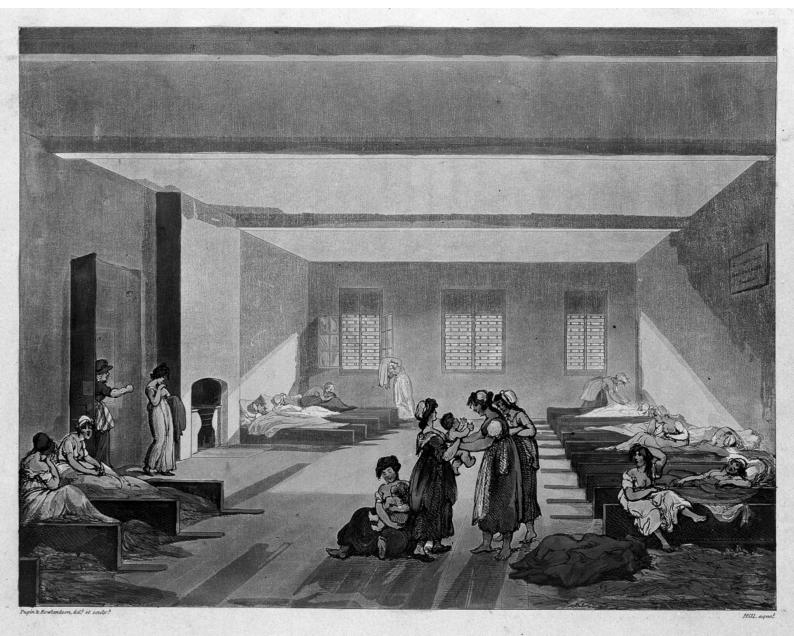

PASS-ROOM BRIDEWELL.

London Fub. 1. March 1800. at R Ackermann's Repository of Arts 102 Strand .