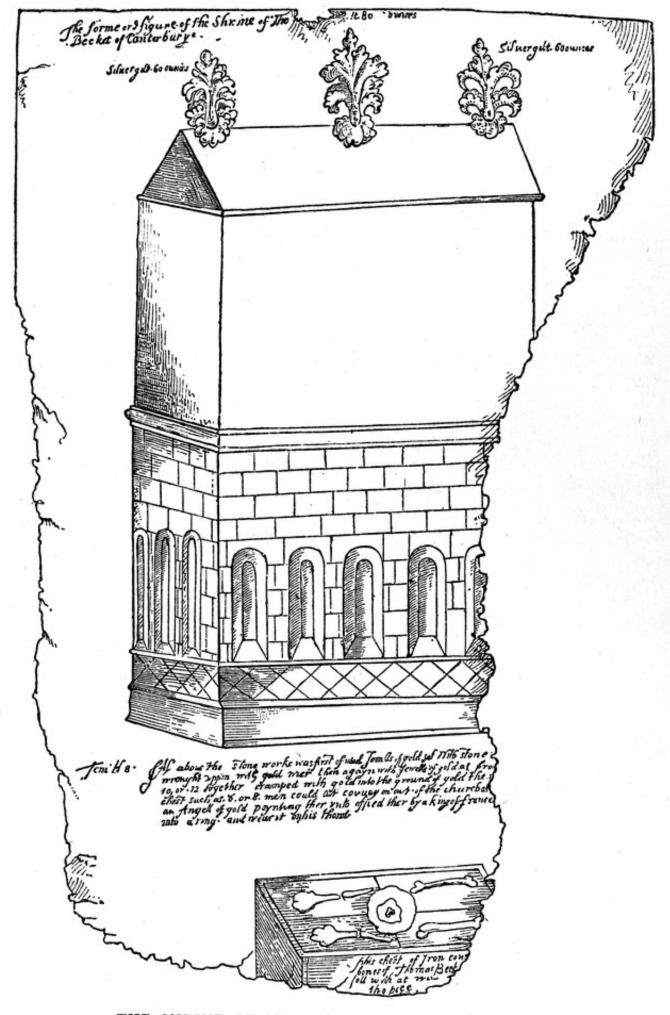

## **Publication/Creation**

01 July 1941

## **Persistent URL**

https://wellcomecollection.org/works/x255494j

## License and attribution

Wellcome Library; GB. Conditions of use: it is possible this item is protected by copyright and/or related rights. You are free to use this item in any way that is permitted by the copyright and related rights legislation that applies to your use. For other uses you need to obtain permission from the rights-holder(s).



Wellcome Collection 183 Euston Road London NW1 2BE UK T +44 (0)20 7611 8722 E library@wellcomecollection.org https://wellcomecollection.org



THE SHRINE OF ST. THOMAS OF CANTERURY Cottonian MS., Tib. E. viii. f. 269