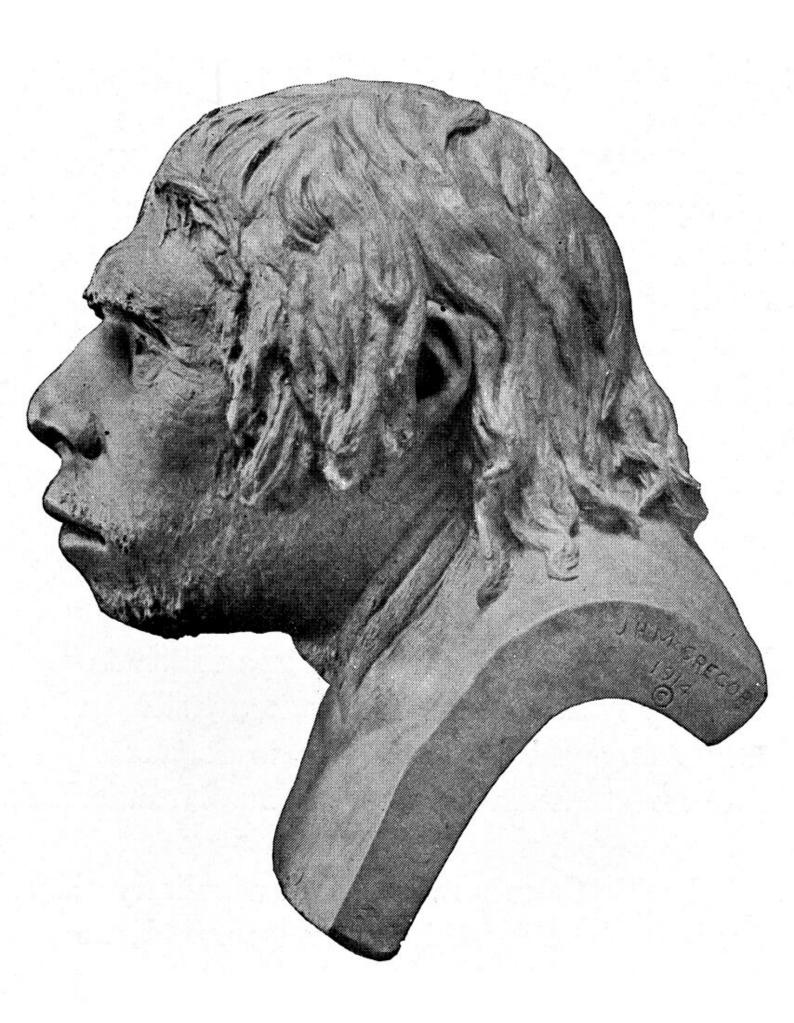

## M0008961: Full face: restoration of the head of Neanderthal Man

## **Publication/Creation**

November 1943

## **Persistent URL**

https://wellcomecollection.org/works/cjsyfgvr

## License and attribution

Conditions of use: it is possible this item is protected by copyright and/or related rights. You are free to use this item in any way that is permitted by the copyright and related rights legislation that applies to your use. For other uses you need to obtain permission from the rights-holder(s).



Wellcome Collection 183 Euston Road London NW1 2BE UK T +44 (0)20 7611 8722 E library@wellcomecollection.org https://wellcomecollection.org