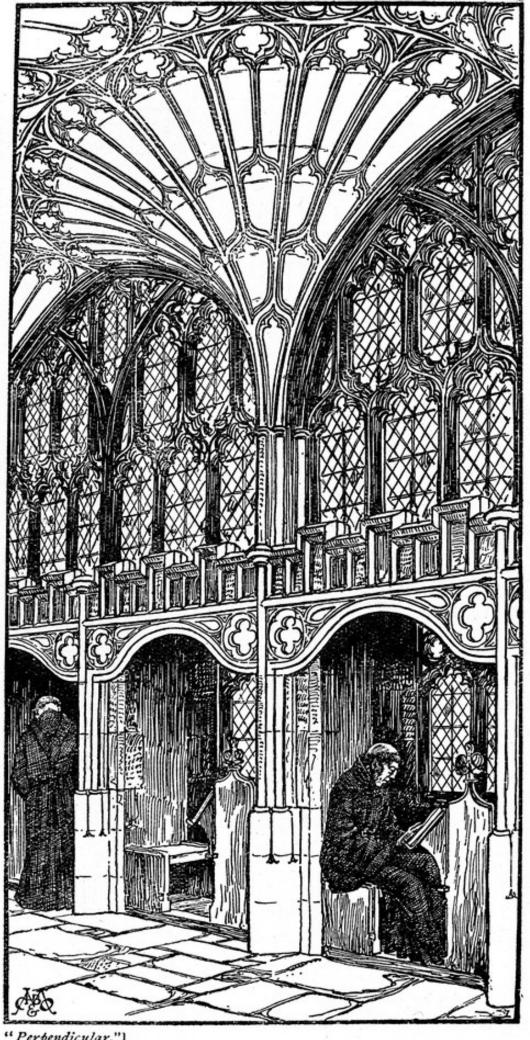

## M0007954: Part of the Cloister Library at Gloucester Cathedral

"Perpendicular."]

Fig. 79.—The Cloister Library, Gloucester Cathedral. 12th-Century Barrel Vaulting, p. 17. Cross Vaulting, p. 40.