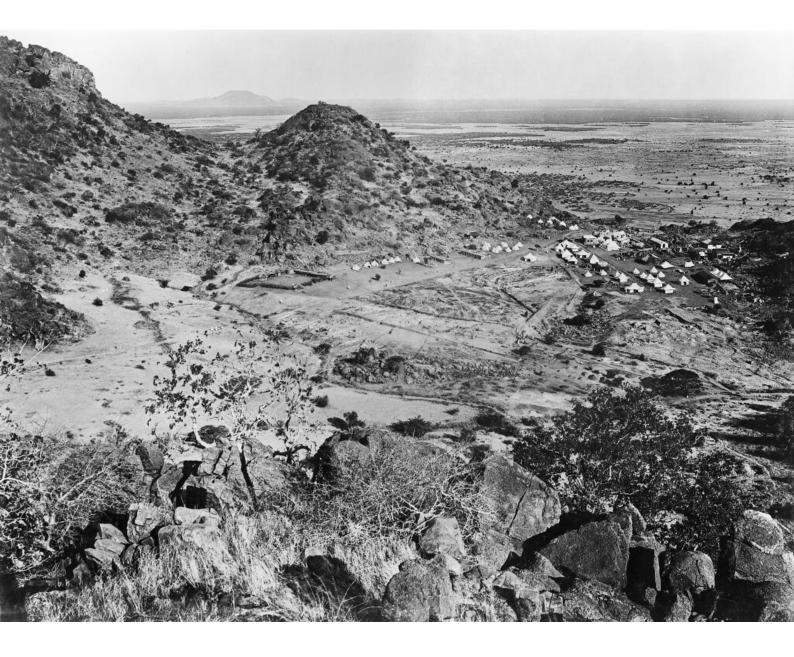

## M0008636: Wellcome excavation camp at Jebel Moya, from the south east

## **Publication/Creation**

27 May 1942

## **Persistent URL**

https://wellcomecollection.org/works/q6e22e9k

## License and attribution

You have permission to make copies of this work under a Creative Commons, Attribution license.

This licence permits unrestricted use, distribution, and reproduction in any medium, provided the original author and source are credited. See the Legal Code for further information.

Image source should be attributed as specified in the full catalogue record. If no source is given the image should be attributed to Wellcome Collection.



Wellcome Collection 183 Euston Road London NW1 2BE UK T +44 (0)20 7611 8722 E library@wellcomecollection.org https://wellcomecollection.org