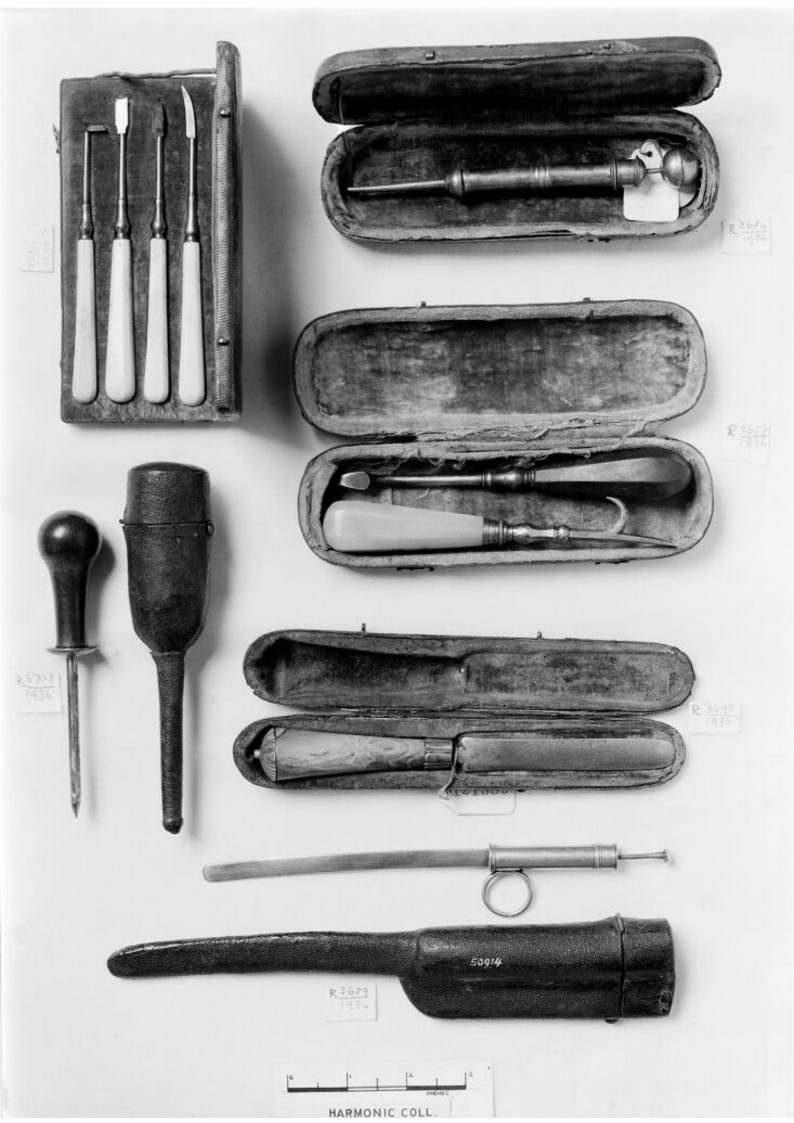

## M0008389: Dental instruments, circumcision knife and lancet, 18th century

## **Publication/Creation**

November 1941

## **Persistent URL**

https://wellcomecollection.org/works/cg39nch4

## License and attribution

You have permission to make copies of this work under a Creative Commons, Attribution license.

This licence permits unrestricted use, distribution, and reproduction in any medium, provided the original author and source are credited. See the Legal Code for further information.

Image source should be attributed as specified in the full catalogue record. If no source is given the image should be attributed to Wellcome Collection.



Wellcome Collection 183 Euston Road London NW1 2BE UK T +44 (0)20 7611 8722 E library@wellcomecollection.org https://wellcomecollection.org