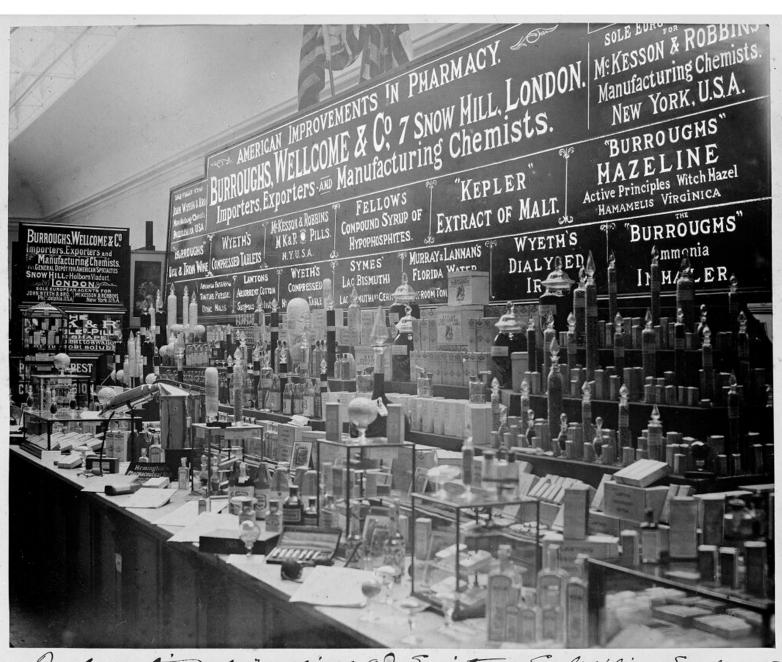

## M0008548: Display of products by Burroughs Wellcome & Co at the International Medical and Sanitary Exhibition, London, 1881

International medical and Samitary Sphilition Sondon 1881