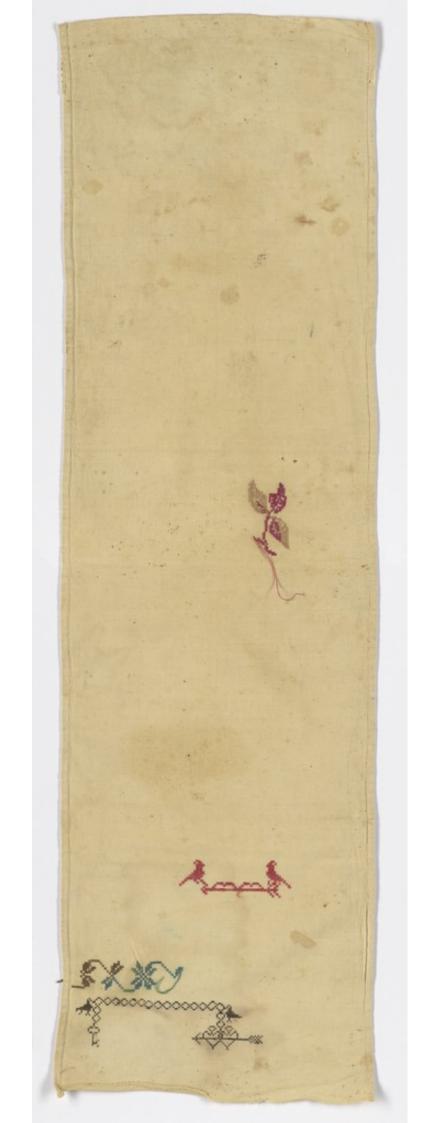

## Mixed embroidered samplers I

## **Publication/Creation**

c.1826-1880

## **Persistent URL**

https://wellcomecollection.org/works/y488uuw8

## License and attribution

Works in this archive created by or for Henry Wellcome or Wellcome-owned companies or organisations, are available under a CC-BY licence. Please be aware that works in this archive created by other organisations and individuals are not covered under this licence, and you should obtain any necessary permissions before copying or adapting any such works.



Wellcome Collection 183 Euston Road London NW1 2BE UK T +44 (0)20 7611 8722 E library@wellcomecollection.org https://wellcomecollection.org