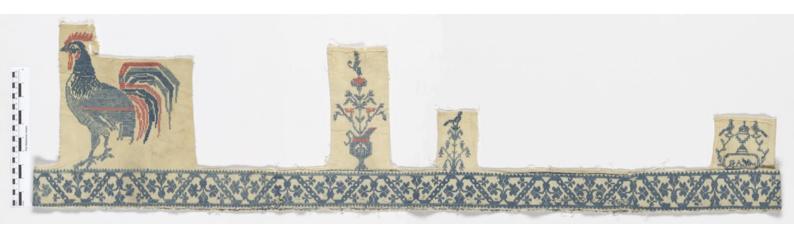

## Mixed embroidered samplers I

## **Publication/Creation**

c.1826-1880

## **Persistent URL**

https://wellcomecollection.org/works/y488uuw8

## License and attribution

Works in this archive created by or for Henry Wellcome or Wellcome-owned companies or organisations, are available under a CC-BY licence. Please be aware that works in this archive created by other organisations and individuals are not covered under this licence, and you should obtain any necessary permissions before copying or adapting any such works.



Wellcome Collection 183 Euston Road London NW1 2BE UK T +44 (0)20 7611 8722 E library@wellcomecollection.org https://wellcomecollection.org