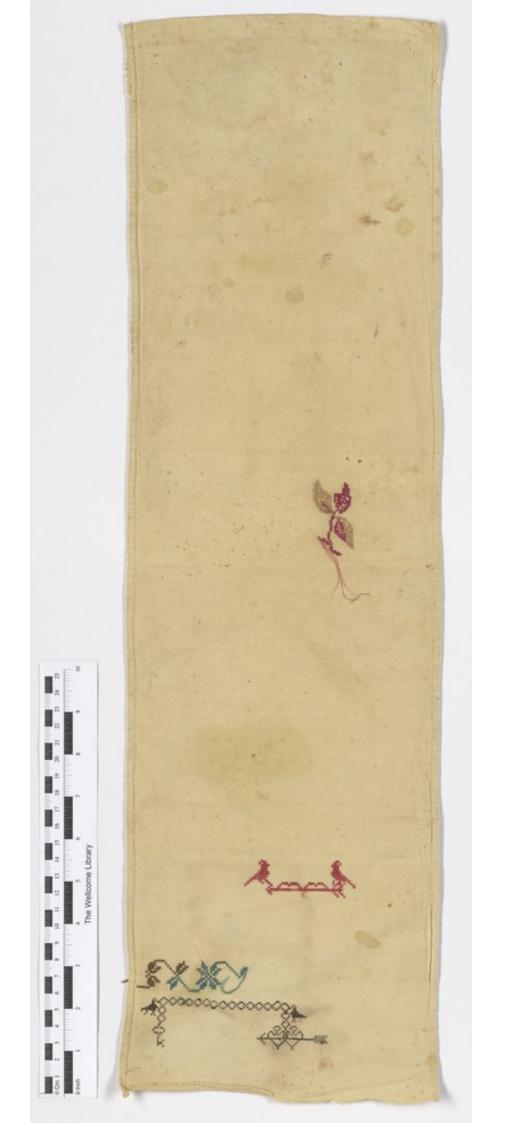

## Mixed embroidered samplers I

## **Publication/Creation**

c.1826-1880

## **Persistent URL**

https://wellcomecollection.org/works/y488uuw8

## License and attribution

Works in this archive created by or for Henry Wellcome or Wellcome-owned companies or organisations, are available under a CC-BY licence. Please be aware that works in this archive created by other organisations and individuals are not covered under this licence, and you should obtain any necessary permissions before copying or adapting any such works.



Wellcome Collection 183 Euston Road London NW1 2BE UK T +44 (0)20 7611 8722 E library@wellcomecollection.org https://wellcomecollection.org