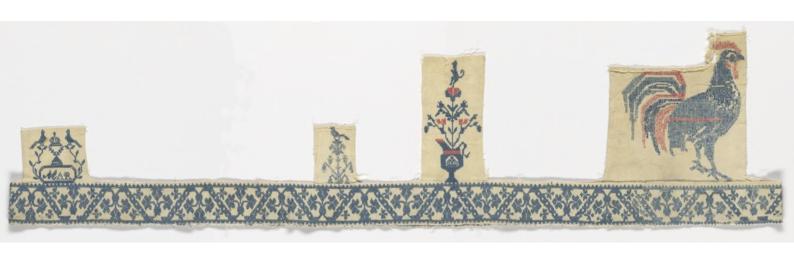

## Mixed embroidered samplers I

## **Publication/Creation**

c.1826-1880

## **Persistent URL**

https://wellcomecollection.org/works/y488uuw8

## License and attribution

Works in this archive created by or for Henry Wellcome or Wellcome-owned companies or organisations, are available under a CC-BY licence. Please be aware that works in this archive created by other organisations and individuals are not covered under this licence, and you should obtain any necessary permissions before copying or adapting any such works.



Wellcome Collection 183 Euston Road London NW1 2BE UK T +44 (0)20 7611 8722 E library@wellcomecollection.org https://wellcomecollection.org