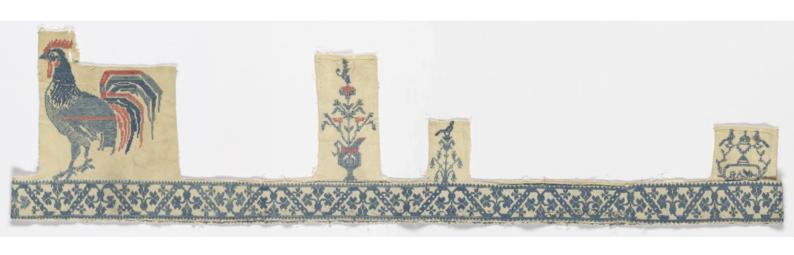

## Mixed embroidered samplers I

## **Publication/Creation**

c.1826-1880

## **Persistent URL**

https://wellcomecollection.org/works/y488uuw8

## License and attribution

Works in this archive created by or for Henry Wellcome or Wellcome-owned companies or organisations, are available under a CC-BY licence. Please be aware that works in this archive created by other organisations and individuals are not covered under this licence, and you should obtain any necessary permissions before copying or adapting any such works.



Wellcome Collection 183 Euston Road London NW1 2BE UK T +44 (0)20 7611 8722 E library@wellcomecollection.org https://wellcomecollection.org