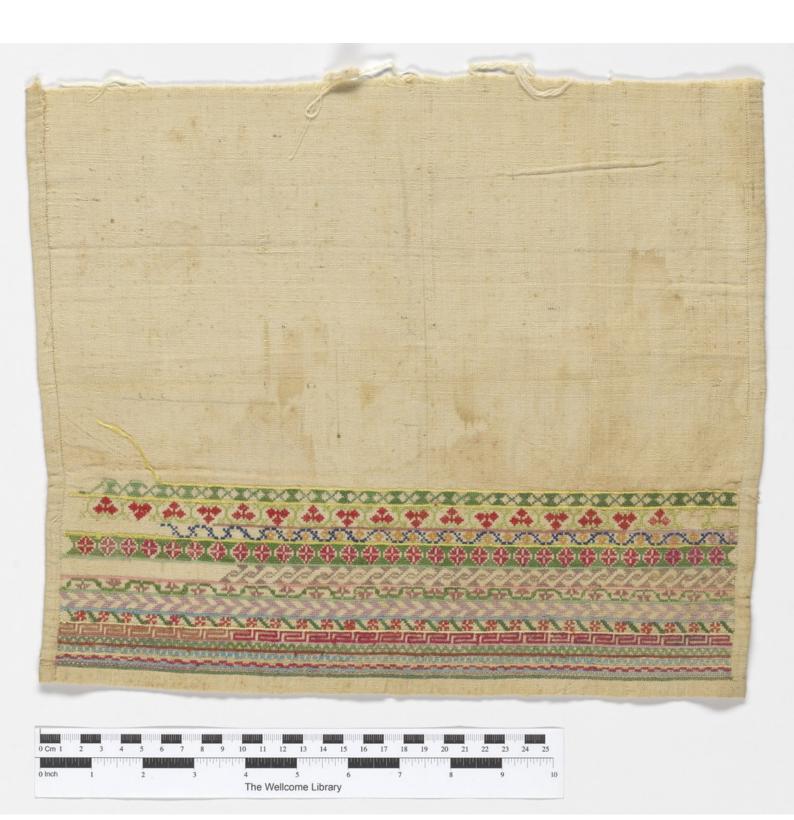

## Mixed embroidered samplers I

## **Publication/Creation**

c.1826-1880

## **Persistent URL**

https://wellcomecollection.org/works/y488uuw8

## License and attribution

Works in this archive created by or for Henry Wellcome or Wellcome-owned companies or organisations, are available under a CC-BY licence. Please be aware that works in this archive created by other organisations and individuals are not covered under this licence, and you should obtain any necessary permissions before copying or adapting any such works.



Wellcome Collection 183 Euston Road London NW1 2BE UK T +44 (0)20 7611 8722 E library@wellcomecollection.org https://wellcomecollection.org